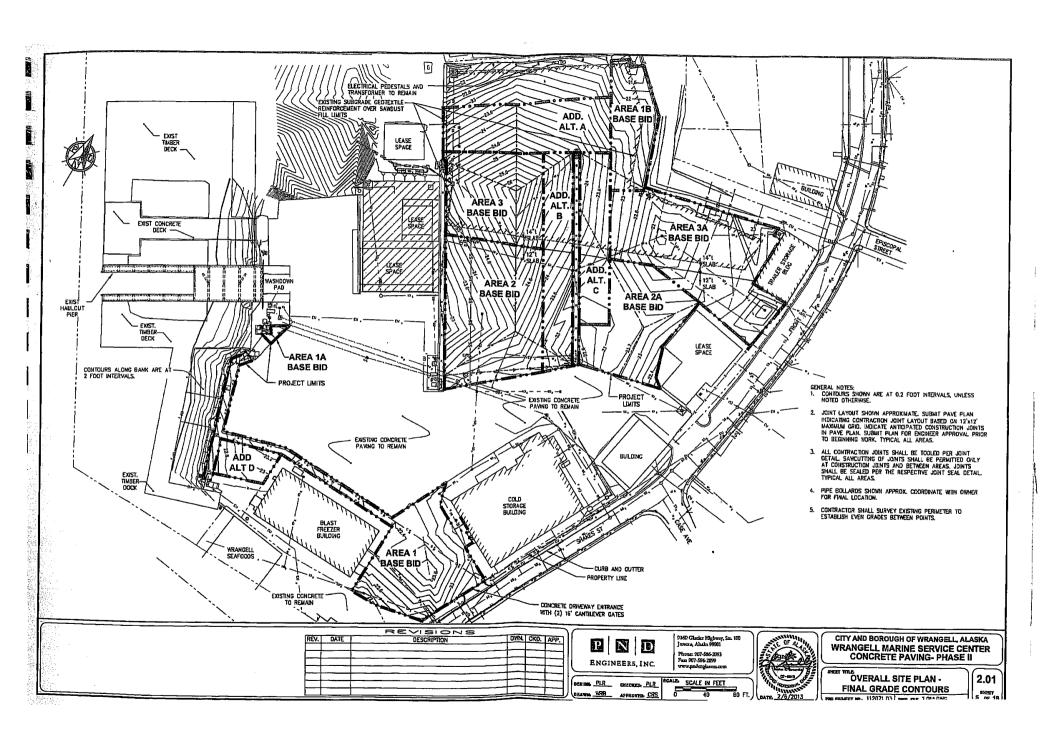

### 13. NEW BUSINESS

- a. PROPOSED RESOLUTION No. 03-13-1269: A RESOLUTION OF THE ASSEMBLY OF THE CITY AND BOROUGH OF WRANGELL, ALASKA, TO ACCEPT A LOAN IN THE AMOUNT OF UP TO \$493,589 FROM THE STATE OF ALASKA, DEPARTMENT OF ENVIRONMENTAL CONSERVATION
- b. PROPOSED RESOLUTION No. 03-13-1270: A RESOLUTION OF THE ASSEMBLY OF THE CITY AND BOROUGH OF WRANGELL, ALASKA, AUTHORIZING THE CONVEYANCE OF PUBLIC LAND, LOT 3A, BLOCK 65, AMENDED WRANGELL INDUSTRIAL PARK SUBDIVISION III REPLAT LOT, BY QUITCLAIM DEED, TO BRETT WOODBURY
- c. Approval of bid award to Southeast Roadbuilders, Inc. for the Marine Service Center, Concrete Paving Phase II project
- d. Authorization to form a Special Energy Committee and to direct the Borough Clerk to advertise for letters of interest
- 14. ATTORNEY'S FILE
- 15. EXECUTIVE SESSION
- 16. ADJOURNMENT