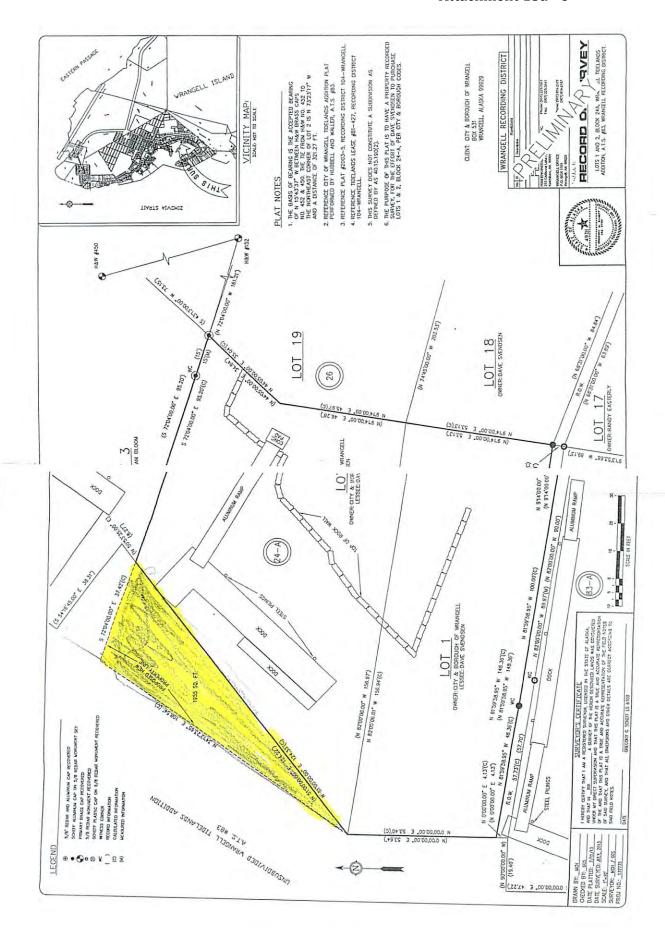

#### 13. NEW BUSINESS

- a. Authorize the sale of City Tidelands as requested by David Svendsen, dba Svendsen Marine Works
- b. Proposed Zone change, requested by Mark and Margaret Mitchell
- c. Discussion and possible action to make Brueger Street a One-Way street
- d. Approval to purchase a Ford F550 Flat-bed truck from Cal Worthington Ford
- e. Discussion and possible action on forming an Energy Committee
- f. Approval of the Wrangell Medical Center Budget for FY 2014 as presented
- 14. ATTORNEY'S FILE
- 15. EXECUTIVE SESSION
- 16. ADJOURNMENT