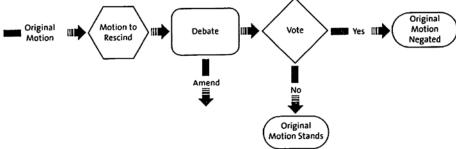

#### **ITEM NO. 3 AMENDMENTS TO THE AGENDA:**

INFORMATION: The assembly may amend the agenda at the beginning of its meeting. The outline of the agenda shall be as from time to time prescribed and amended by resolution of the assembly. (WMC 3.04.100)

#### **RECOMMENDED ACTION:**

The Mayor should request of the members if there are any amendments to the posted agenda. THE MAYOR MAY RULE ON ANY REQUEST OR THE ASSEMBLY MEMBERS MAY VOTE ON EACH AMENDMENT.