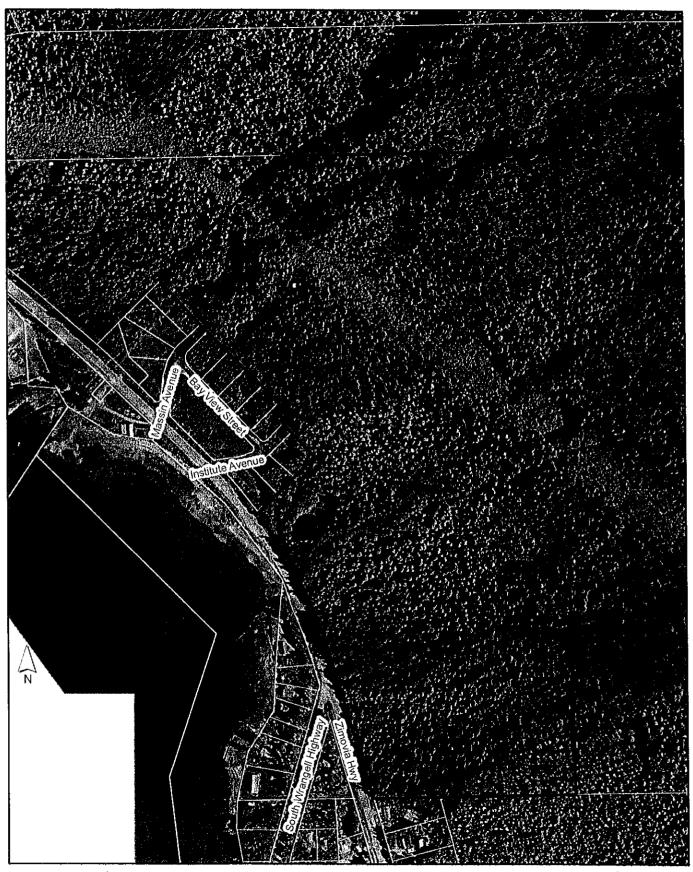

#### WRANGELL RECORDING DISTRICT

CITY AND BOROUGH OF WRANGELL, ALASKA

**ORDINANCE NO. 850** 

AN ORDINANCE OF THE ASSEMBLY OF THE CITY AND BOROUGH OF WRANGELL, ALASKA, VACATING A TEN FOOT WATER LINE EASEMENT LOCATED IN SOUTHEAST HOMES SUBDIVISION, ACCORDING TO PLAT 76-3 ON LOT 1, LOT 2 AND LOT 3

WHEREAS, the City and Borough of Wrangell previously acquired a ten foot water line easement in property known as Lot 1, Lot 2 and Lot 3, Southeast Homes Subdivision, according to Plat 76-3; and

WHEREAS, it has been requested that the ten foot water line easement be vacated in order to allow fuller development on the property by the lot owners; and

WHEREAS, this matter was investigated by the Planning and Zoning Commission and approved at their regular meeting on July 12, 2006 with a recommendation of approval as the Public Works Director stated there was no need for this easement since water service was being provided by other means than this easement to the lots and adjacent properties by either Zimovia Highway or from Graves Street; and

**SECTION 1.** That the ten foot water line easement located in property known as Lot 1, Lot 2 and Lot 3, Southeast Homes Subdivision, according to Plat 76-3, Wrangell Recording District, First Judicial District, State of Alaska, be and the same is hereby vacated and the public rights arising from the dedication thereof be and the same are hereby released and extinguished; and