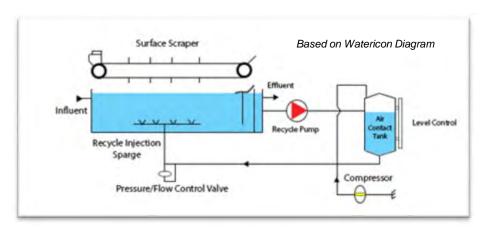

eted compounds are floated instead



Figure C – DAF Package Plant

of settled, and are subsequently skimmed from the water surface. With the use of flotation, smaller coagulant dosages can be used to remove contaminants because it is generally easier to float suspended particles out of the process flow rather than sinking them. With DAF providing a more efficient removal process, the required treatment time can be made considerably shorter than for the sedimentation process. Consequently, DAF flow rates are typically higher, and the equipment can be made smaller relative to conventional filtration.

The upstream end of the DAF process (Figure D) resembles that of conventional filtration, with rapid mixing and coagulant injection, followed by flocculation basins. These steps are followed



Figure D – DAF Process Diagram

by a flotation tank into which tiny air bubbles are released. The air bubbles collide and attach to flocculated particles, carrying them to the water surface where they accumulate and are mechanically skimmed into a collection channel and

then conveyed to a hopper or dewatering bin. Within the hopper or bin, the water content is reduced, thereby thickening the solids into smaller volumes of sludge to facilitate disposal. The DAF process is then followed by a multimedia filtration step to receive the filtration credits required for City's surface water source. Since DAF is a *pre-treatment* process, it is considered integrally with multimedia filtration for the purposes of evaluating this alternative.

#### 5.5.2. Advantages/Disadvantages

Advantages and d