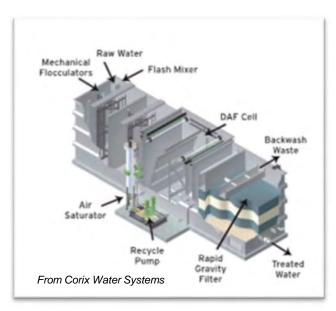

Filtration

Dissolved air flotation (DAF) is a pre-filtration process that uses the introduction of minute air bubbles to suspend low-density solids like algae and organic compounds, which facilitate the removal of these contaminants from the water treatment stream. These compounds are typically difficult to remove by sedimentation processes as they settle very slowly, especially when water temperatures are colder. With sedimentation, coagulants are used to increase the mass of these compounds and increase their ability to settle out of the treatment flow and be disposed of. Further, the sedimentation process needs to operate with slower flow rates when water temperatures are relatively cold.

DAF is an effective alternative to sedimentation, as the targeted compounds are floated instead



Figure C – DAF Package Plant

of settled, and are subsequently skimmed from the water surface. With the use of flotation, smaller coagulant dosages can be used to remove contaminants because it is generally easier to float suspended particles out of the process flow rather than sinking them. With DAF providing a more efficient removal process, the required treatment time can be made considerably shorter than for the sedimentation process. Consequently, DAF flow rates are typically higher, and the equipment can be made smaller relative to conventional filtration.

The upstream end of the DAF process (Figure D) resembles that of conventional filtration, with rapid mixing and coagulant injection, followed by flocculation basins. These steps are followed



Figure D – DAF Process Diagram

by