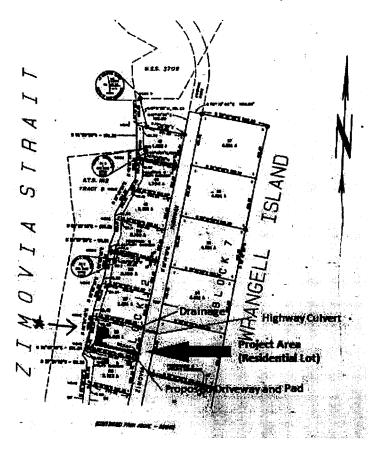

# **BLOCK 18-FIGURE 2: DRIVEWAY AND PAD – PLAN VIEW**

City of Wrangell, Wrangell Borough, Alaska

**Directions:** From City of Wrangell travel south on Zimovia Highway to approx. 11.5 Mile to vacant property on west side of road (i.e. ocean side). Lot delineated by utility poles on lot corners along road.

Applicant: William Hollett

File Number: POA-\_\_\_\_- Waterway: N/A

Proposed Activity: Residential driveway and pad fill

Section:8, Township:T64S, Range:84E, Meridian: N/A Parcel: 03-020-214 Plat: 83-11, Block 2, Lot#36

LAT: N56 20' 09" LONG: W132 20' 28"

Sheet 1 of 3 (in addition to 3 page application)

Date: April 6, 2018