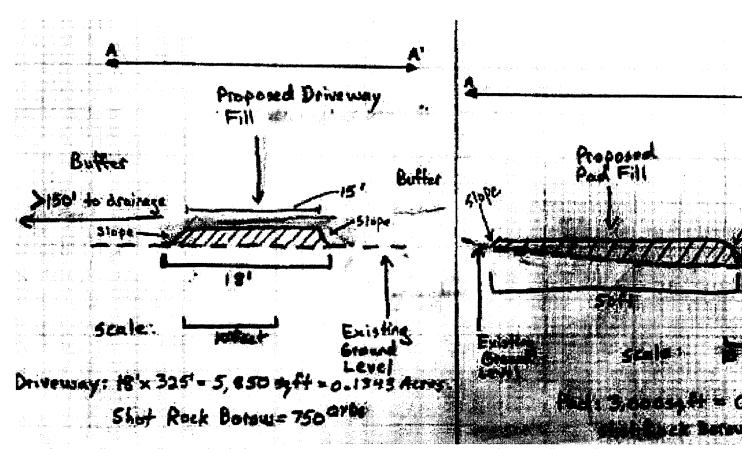

#### **BLOCK 18-FIGURE 3A: DRIVEWAY – CROSS SECTION VIEW**

## **BLOCK 18-FIGURE 3B: PAD - CROSS SECTION VIEW**

City of Wrangell, Wrangell Borough, Alaska

**Directions:** From City of Wrangell travel south on Zimovia Highway to approx. 11.5 Mile to vacant property on west side of road (i.e. ocean side). Lot delineated by utility poles on lot corners along road.

**Applicant:** William Hollett

File Number: POA-\_\_\_\_\_ Waterway: N/A
Proposed Activity: Residential driveway and pad fill
Section:8, Township:T64S, Range:84E, Meridian: N/A
Parcel: 03-020-214 Plat: 83-11, Block 2, Lot#36