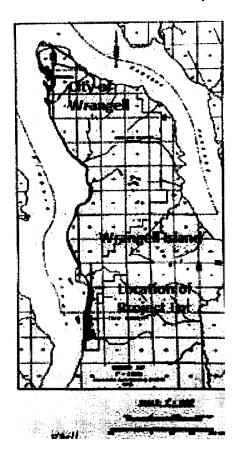

## **BLOCK 18-FIGURE 1A: VICINITY MAP (ZOOMED OUT)**

City of Wrangell, Wrangell Borough, Alaska

**Directions:** From City of Wrangell travel south on Zimovia Highway to approx. 11.5 Mile to vacant property on west side of road (i.e. ocean side). Lot delineated by utility poles on lot corners along road.

# **BLOCK 18-FIGURE 1B: VICINITY MAP (ZOOMED IN)**

Applicant: William Hollett

File Number: POA- - Waterway: N/A

Proposed Activity: Residential driveway and pad fill Section:8, Township:T64S, Range:84E, Meridian: N/A
Parcel: 03-020-214 Plat: 83-11, Block 2, Lot#36

LAT: N56 20' 09" LONG: W132 20' 28"

Sheet 1 of 3 (in addition to 3 page application)

**Date:** April 6, 2018