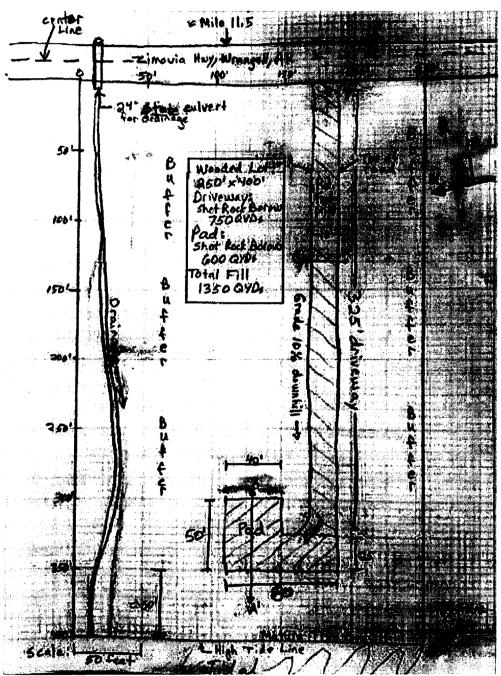

#### **BLOCK 18-FIGURE 3A: DRIVEWAY – CROSS SECTION VIEW**

## **BLOCK 18-FIGURE 3B: PAD - CROSS SECTION VIEW**

City of Wrangell, Wrangell Borough, Alaska

**Directions:** From City of Wrangell travel south on Zimovia Highway to approx. 11.5 Mile to vacant property on west side of road (i.e. ocean side). Lot delineated by utility poles on lot corners along road.

**Applicant:** William Hollett

File Number: POA-\_\_\_\_\_ Waterway: N/A
Proposed Activity: Residential driveway and pad fill
Section:8, Township:T64S, Range:84E, Meridian: N/A
Parcel: 03-020-214 Plat: 83-11, Block 2, Lot#36

LAT: N56 20' 09" LONG: W132 20' 28"

Sheet 1 of 3 (in addition to 3 page application)

**Date:** April 6, 2018

| Page 1 of 2                   |  |
|-------------------------------|--|
| d be affected by the proposed |  |
| 10 April 2018                 |  |
| nada                          |  |
| 3411° W                       |  |
|                               |  |
|                               |  |
| dal:                          |  |
| tion Date of<br>Site Visit:   |  |
| ded in case file and, where   |  |
|                               |  |
|                               |  |
|                               |  |
|                               |  |
|                               |  |
|                               |  |
|                               |  |
|                               |  |
|                               |  |