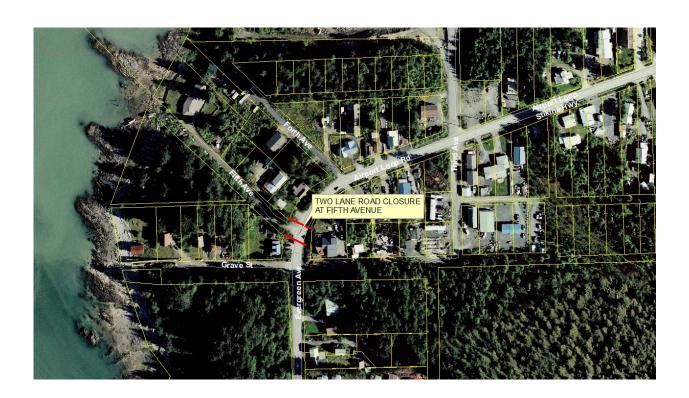

## Evergreen Avenue

Beginning Wednesday, May 26th through Friday, May 28th, the Evergreen Avenue roadway will be closed to both lanes of traffic at the 5th Avenue intersection. The purpose of the closure is to allow the Contractor to install a new water utility main-line valve.

Traffic will be required to route in and out on their respective sides of the closure at 5th Avenue, since a circular driving loop will not be possible around the "airport loop." Detour signs will be provided.