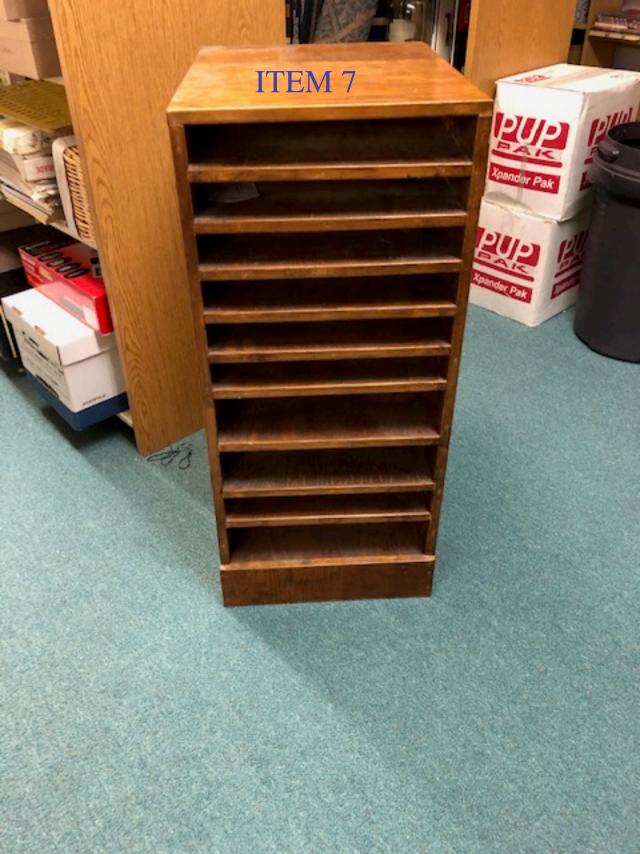

| City & Borough of Wrangell                                 |                                                                           |       |                                                    |           |  |  |  |  |             |
|------------------------------------------------------------|---------------------------------------------------------------------------|-------|----------------------------------------------------|-----------|--|--|--|--|-------------|
| Surplus Property<br>For Sale Over-the-Counter              |                                                                           |       |                                                    |           |  |  |  |  |             |
|                                                            |                                                                           |       |                                                    |           |  |  |  |  | Description |
| 1 Sharp MX-5001N                                           | Copier, Printer, Scanner (some additional toner available with unit)      | Fair  | Capital Facilities Office (former<br>Armory Bldg.) | \$25      |  |  |  |  |             |
| 2 63-15 gallon drums                                       | 15- gallon plastic carboy (drums)                                         | Good  | Pool                                               | \$10/each |  |  |  |  |             |
| 3 19- Exit Lights                                          | Stand alone EXIT lights                                                   | Fair  | Pool                                               | \$5/each  |  |  |  |  |             |
| 4 28- Installed sheets                                     | Sheets of insulated foam pads that could be used for kneeling, windsheild | Good  | Pool                                               | \$5/each  |  |  |  |  |             |
| 5 15- T8 Tube Lights                                       | Florescent tube lighting                                                  | Old   | Pool                                               | \$2/Each  |  |  |  |  |             |
| 6 Sharp Metal Cabinet                                      | Two shelves with door 24Hx18.5D 17.5<br>W                                 | Fair  | Library                                            | \$2       |  |  |  |  |             |
| 7 Wood 10 Shelf Open Flat File (See Pic)                   | 36.5H x 21 D x 16.5 W                                                     | Fair  | Library                                            | \$2       |  |  |  |  |             |
| 8 Wood 8 Shelf Open Flat File (See Pic)                    | 2.75H x 19.75 W x 16.5 D                                                  | Fair  | Library                                            | \$2       |  |  |  |  |             |
| 10 Vostro All in One                                       | Dell 2011 Windows 10 23" monitor,<br>Camera, Keyboard & Mouse             | Fair  | Library                                            | \$15      |  |  |  |  |             |
| 11 Officelet Pro 8630 Printer                              | Needs new printhead                                                       | Poor  |                                                    | \$13      |  |  |  |  |             |
| · · ·                                                      | · · ·                                                                     |       | Library                                            |           |  |  |  |  |             |
| 12 Dell 2150 Printer                                       | Has white line running through paper                                      | Fair  | Library                                            | \$5       |  |  |  |  |             |
| 13 Magazine Holder                                         | (15) Plastic                                                              | Good  | Library                                            | \$.50/ea. |  |  |  |  |             |
| 14 White Board                                             | 36 x 24"                                                                  | Good  | Library                                            | \$5       |  |  |  |  |             |
| 15 Cork Board                                              | 4 ft x 3 ft approx.                                                       | Good  | Library                                            | \$5       |  |  |  |  |             |
| 16 Library Shelving (See Pic)                              | 60" tall shelving                                                         | Good  | Library                                            | \$5       |  |  |  |  |             |
| 17 Library Shelving (See Pic)                              | 60" tall shelving                                                         | Good  | Library                                            | \$5       |  |  |  |  |             |
| 18 Library Shelving (See Pic)                              | 60" tall shelving                                                         | Good  | Library                                            | \$5       |  |  |  |  |             |
| 19 Library Shelving (See Pic)                              | 60" tall shelving                                                         | Good  | Library                                            | \$5       |  |  |  |  |             |
| 20 Library Shelving (See Pic)                              | 65.5" tall shelving                                                       | Good  | Library                                            | \$5       |  |  |  |  |             |
| 21 Library Shelving (See Pic)                              | 65.5" tall shelving                                                       | Good  | Library                                            | \$5       |  |  |  |  |             |
| 22 Library Shelving (See Pic)                              | 65.5" tall shelving                                                       | Good  | Library                                            | \$5       |  |  |  |  |             |
| 23 Library Shelving (See Pic)                              | 65.5" tall shelving                                                       | Good  | Library                                            | \$5       |  |  |  |  |             |
| 24 Library Shelving (See Pic)                              | 74" tall shelving                                                         | Good  | Library                                            | \$5       |  |  |  |  |             |
| 25 Library Shelving (See Pic)                              | 74" tall shelving                                                         | Good  | Library                                            | \$5       |  |  |  |  |             |
| 26 Library Shelving (See Pic)                              | 74" tall shelving                                                         | Good  | Library                                            | \$5       |  |  |  |  |             |
| 27 Library Shelving (See Pic)                              | 74" tall shelving                                                         | Good  | Library                                            | \$5       |  |  |  |  |             |
| 28 Printer & Ink                                           | HP OfficeJet Pro 6978 & 20 Ink Cart.                                      | Fair  | WMLP Office                                        | \$5       |  |  |  |  |             |
| 29 Drafting Table (See Pic)                                | Vemco Drafting machine Table ML-<br>4100/36 S/N 761931                    | Great | WMLP Office                                        | \$5       |  |  |  |  |             |
|                                                            | Optimus VHS Video Cass. Recorder<br>Model 94                              | Good  | WMLP Office                                        | \$5       |  |  |  |  |             |
|                                                            |                                                                           |       |                                                    |           |  |  |  |  |             |
| 31 DVD/VCR Combo (See Pic)                                 | Magnavox DVD/VHS Player<br>Brother 3 in 1 Business Smart Pro Series       | Great | WMLP Office                                        | \$5       |  |  |  |  |             |
| 32 Printer & Ink (See Pic)                                 | & 20 Ink Cart                                                             | Fair  | WMLP Office                                        | \$5       |  |  |  |  |             |
| 33 Cortelco Phones<br>MPC - Computer Speakers Model MMP001 | Single line desk phone 176-                                               | Good  | Nolan Center                                       | \$5/each  |  |  |  |  |             |
| 34 01                                                      | Two small computer speakers<br>Computer tray that can be attached to a    | Fair  | Nolan Center                                       | \$5       |  |  |  |  |             |
| 35 Luxor Black Computer Tray                               | metal AV cart                                                             | Good  | Nolan Center                                       | \$1       |  |  |  |  |             |