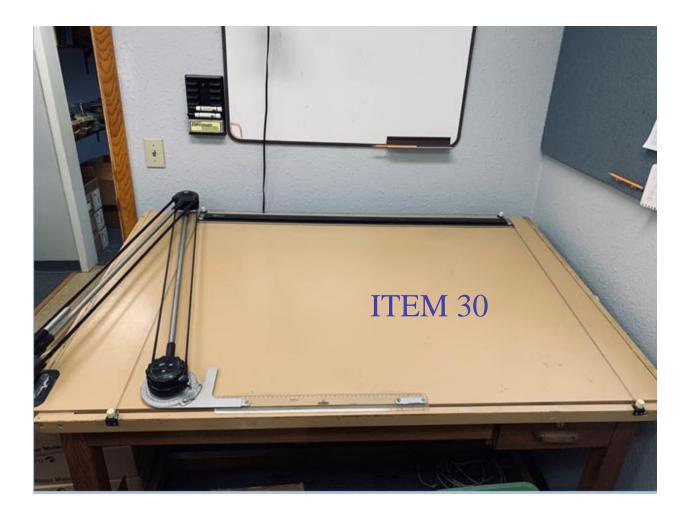

| City & Borough of Wrangell                                 |                                                                           |       |                                                    |           |  |  |  |  |             |
|------------------------------------------------------------|---------------------------------------------------------------------------|-------|----------------------------------------------------|-----------|--|--|--|--|-------------|
| Surplus Property<br>For Sale Over-the-Counter              |                                                                           |       |                                                    |           |  |  |  |  |             |
|                                                            |                                                                           |       |                                                    |           |  |  |  |  | Description |
| 1 Sharp MX-5001N                                           | Copier, Printer, Scanner (some additional toner available with unit)      | Fair  | Capital Facilities Office (former<br>Armory Bldg.) | \$25      |  |  |  |  |             |
| 2 63-15 gallon drums                                       | 15- gallon plastic carboy (drums)                                         | Good  | Pool                                               | \$10/each |  |  |  |  |             |
| 3 19- Exit Lights                                          | Stand alone EXIT lights                                                   | Fair  | Pool                                               | \$5/each  |  |  |  |  |             |
| 4 28- Installed sheets                                     | Sheets of insulated foam pads that could be used for kneeling, windsheild | Good  | Pool                                               | \$5/each  |  |  |  |  |             |
| 5 15- T8 Tube Lights                                       | Florescent tube lighting                                                  | Old   | Pool                                               | \$2/Each  |  |  |  |  |             |
| 6 Sharp Metal Cabinet                                      | Two shelves with door 24Hx18.5D 17.5<br>W                                 | Fair  | Library                                            | \$2       |  |  |  |  |             |
| 7 Wood 10 Shelf Open Flat File (See Pic)                   | 36.5H x 21 D x 16.5 W                                                     | Fair  | Library                                            | \$2       |  |  |  |  |             |
| 8 Wood 8 Shelf Open Flat File (See Pic)                    | 2.75H x 19.75 W x 16.5 D                                                  | Fair  | Library                                            | \$2       |  |  |  |  |             |
| 10 Vostro All in One                                       | Dell 2011 Windows 10 23" monitor,<br>Camera, Keyboard & Mouse             | Fair  | Library                                            | \$15      |  |  |  |  |             |
| 11 Officelet Pro 8630 Printer                              | Needs new printhead                                                       | Poor  |                                                    | \$13      |  |  |  |  |             |
| · · ·                                                      | · · ·                                                                     |       | Library                                            |           |  |  |  |  |             |
| 12 Dell 2150 Printer                                       | Has white line running through paper                                      | Fair  | Library                                            | \$5       |  |  |  |  |             |
| 13 Magazine Holder                                         | (15) Plastic                                                              | Good  | Library                                            | \$.50/ea. |  |  |  |  |             |
| 14 White Board                                             | 36 x 24"                                                                  | Good  | Library                                            | \$5       |  |  |  |  |             |
| 15 Cork Board                                              | 4 ft x 3 ft approx.                                                       | Good  | Library                                            | \$5       |  |  |  |  |             |
| 16 Library Shelving (See Pic)                              | 60" tall shelving                                                         | Good  | Library                                            | \$5       |  |  |  |  |             |
| 17 Library Shelving (See Pic)                              | 60" tall shelving                                                         | Good  | Library                                            | \$5       |  |  |  |  |             |
| 18 Library Shelving (See Pic)                              | 60" tall shelving                                                         | Good  | Library                                            | \$5       |  |  |  |  |             |
| 19 Library Shelving (See Pic)                              | 60" tall shelving                                                         | Good  | Library                                            | \$5       |  |  |  |  |             |
| 20 Library Shelving (See Pic)                              | 65.5" tall shelving                                                       | Good  | Library                                            | \$5       |  |  |  |  |             |
| 21 Library Shelving (See Pic)                              | 65.5" tall shelving                                                       | Good  | Library                                            | \$5       |  |  |  |  |             |
| 22 Library Shelving (See Pic)                              | 65.5" tall shelving                                                       | Good  | Library                                            | \$5       |  |  |  |  |             |
| 23 Library Shelving (See Pic)                              | 65.5" tall shelving                                                       | Good  | Library                                            | \$5       |  |  |  |  |             |
| 24 Library Shelving (See Pic)                              | 74" tall shelving                                                         | Good  | Library                                            | \$5       |  |  |  |  |             |
| 25 Library Shelving (See Pic)                              | 74" tall shelving                                                         | Good  | Library                                            | \$5       |  |  |  |  |             |
| 26 Library Shelving (See Pic)                              | 74" tall shelving                                                         | Good  | Library                                            | \$5       |  |  |  |  |             |
| 27 Library Shelving (See Pic)                              | 74" tall shelving                                                         | Good  | Library                                            | \$5       |  |  |  |  |             |
| 28 Printer & Ink                                           | HP OfficeJet Pro 6978 & 20 Ink Cart.                                      | Fair  | WMLP Office                                        | \$5       |  |  |  |  |             |
| 29 Drafting Table (See Pic)                                | Vemco Drafting machine Table ML-<br>4100/36 S/N 761931                    | Great | WMLP Office                                        | \$5       |  |  |  |  |             |
|                                                            | Optimus VHS Video Cass. Recorder<br>Model 94                              | Good  | WMLP Office                                        | \$5       |  |  |  |  |             |
|                                                            |                                                                           |       |                                                    |           |  |  |  |  |             |
| 31 DVD/VCR Combo (See Pic)                                 | Magnavox DVD/VHS Player<br>Brother 3 in 1 Business Smart Pro Series       | Great | WMLP Office                                        | \$5       |  |  |  |  |             |
| 32 Printer & Ink (See Pic)                                 | & 20 Ink Cart                                                             | Fair  | WMLP Office                                        | \$5       |  |  |  |  |             |
| 33 Cortelco Phones<br>MPC - Computer Speakers Model MMP001 | Single line desk phone 176-                                               | Good  | Nolan Center                                       | \$5/each  |  |  |  |  |             |
| 34 01                                                      | Two small computer speakers<br>Computer tray that can be attached to a    | Fair  | Nolan Center                                       | \$5       |  |  |  |  |             |
| 35 Luxor Black Computer Tray                               | metal AV cart                                                             | Good  | Nolan Center                                       | \$1       |  |  |  |  |             |