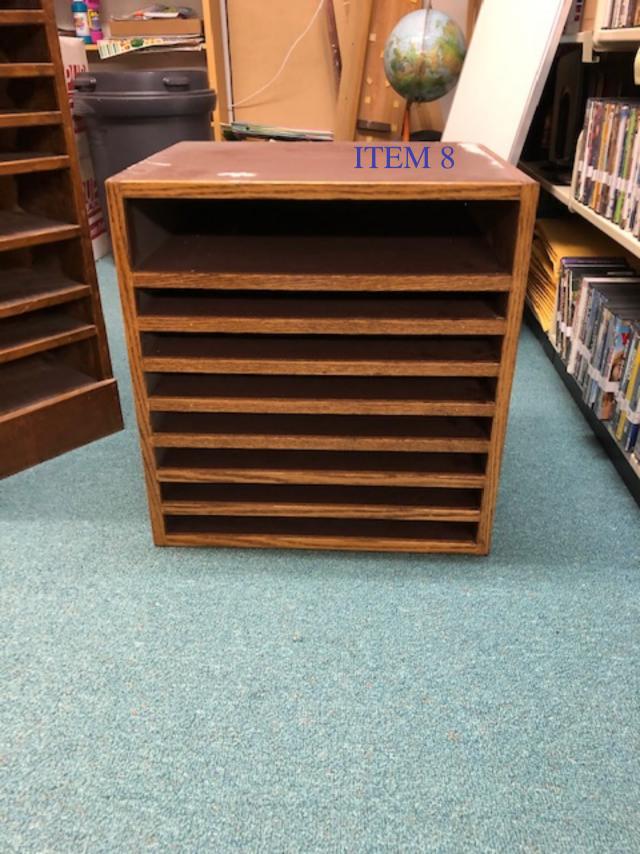

| City & Borough of Wrangell                                 |                                                                           |       |                                                    |           |  |  |  |  |             |
|------------------------------------------------------------|---------------------------------------------------------------------------|-------|----------------------------------------------------|-----------|--|--|--|--|-------------|
| Surplus Property<br>For Sale Over-the-Counter              |                                                                           |       |                                                    |           |  |  |  |  |             |
|                                                            |                                                                           |       |                                                    |           |  |  |  |  | Description |
| 1 Sharp MX-5001N                                           | Copier, Printer, Scanner (some additional toner available with unit)      | Fair  | Capital Facilities Office (former<br>Armory Bldg.) | \$25      |  |  |  |  |             |
| 2 63-15 gallon drums                                       | 15- gallon plastic carboy (drums)                                         | Good  | Pool                                               | \$10/each |  |  |  |  |             |
| 3 19- Exit Lights                                          | Stand alone EXIT lights                                                   | Fair  | Pool                                               | \$5/each  |  |  |  |  |             |
| 4 28- Installed sheets                                     | Sheets of insulated foam pads that could be used for kneeling, windsheild | Good  | Pool                                               | \$5/each  |  |  |  |  |             |
| 5 15- T8 Tube Lights                                       | Florescent tube lighting                                                  | Old   | Pool                                               | \$2/Each  |  |  |  |  |             |
| 6 Sharp Metal Cabinet                                      | Two shelves with door 24Hx18.5D 17.5<br>W                                 | Fair  | Library                                            | \$2       |  |  |  |  |             |
| 7 Wood 10 Shelf Open Flat File (See Pic)                   | 36.5H x 21 D x 16.5 W                                                     | Fair  | Library                                            | \$2       |  |  |  |  |             |
| 8 Wood 8 Shelf Open Flat File (See Pic)                    | 2.75H x 19.75 W x 16.5 D                                                  | Fair  | Library                                            | \$2       |  |  |  |  |             |
| 10 Vostro All in One                                       | Dell 2011 Windows 10 23" monitor,<br>Camera, Keyboard & Mouse             | Fair  | Library                                            | \$15      |  |  |  |  |             |
| 11 Officelet Pro 8630 Printer                              | Needs new printhead                                                       | Poor  |                                                    | \$13      |  |  |  |  |             |
| · · ·                                                      | · · ·                                                                     |       | Library                                            |           |  |  |  |  |             |
| 12 Dell 2150 Printer                                       | Has white line running through paper                                      | Fair  | Library                                            | \$5       |  |  |  |  |             |
| 13 Magazine Holder                                         | (15) Plastic                                                              | Good  | Library                                            | \$.50/ea. |  |  |  |  |             |
| 14 White Board                                             | 36 x 24"                                                                  | Good  | Library                                            | \$5       |  |  |  |  |             |
| 15 Cork Board                                              | 4 ft x 3 ft approx.                                                       | Good  | Library                                            | \$5       |  |  |  |  |             |
| 16 Library Shelving (See Pic)                              | 60" tall shelving                                                         | Good  | Library                                            | \$5       |  |  |  |  |             |
| 17 Library Shelving (See Pic)                              | 60" tall shelving                                                         | Good  | Library                                            | \$5       |  |  |  |  |             |
| 18 Library Shelving (See Pic)                              | 60" tall shelving                                                         | Good  | Library                                            | \$5       |  |  |  |  |             |
| 19 Library Shelving (See Pic)                              | 60" tall shelving                                                         | Good  | Library                                            | \$5       |  |  |  |  |             |
| 20 Library Shelving (See Pic)                              | 65.5" tall shelving                                                       | Good  | Library                                            | \$5       |  |  |  |  |             |
| 21 Library Shelving (See Pic)                              | 65.5" tall shelving                                                       | Good  | Library                                            | \$5       |  |  |  |  |             |
| 22 Library Shelving (See Pic)                              | 65.5" tall shelving                                                       | Good  | Library                                            | \$5       |  |  |  |  |             |
| 23 Library Shelving (See Pic)                              | 65.5" tall shelving                                                       | Good  | Library                                            | \$5       |  |  |  |  |             |
| 24 Library Shelving (See Pic)                              | 74" tall shelving                                                         | Good  | Library                                            | \$5       |  |  |  |  |             |
| 25 Library Shelving (See Pic)                              | 74" tall shelving                                                         | Good  | Library                                            | \$5       |  |  |  |  |             |
| 26 Library Shelving (See Pic)                              | 74" tall shelving                                                         | Good  | Library                                            | \$5       |  |  |  |  |             |
| 27 Library Shelving (See Pic)                              | 74" tall shelving                                                         | Good  | Library                                            | \$5       |  |  |  |  |             |
| 28 Printer & Ink                                           | HP OfficeJet Pro 6978 & 20 Ink Cart.                                      | Fair  | WMLP Office                                        | \$5       |  |  |  |  |             |
| 29 Drafting Table (See Pic)                                | Vemco Drafting machine Table ML-<br>4100/36 S/N 761931                    | Great | WMLP Office                                        | \$5       |  |  |  |  |             |
|                                                            | Optimus VHS Video Cass. Recorder<br>Model 94                              | Good  | WMLP Office                                        | \$5       |  |  |  |  |             |
|                                                            |                                                                           |       |                                                    |           |  |  |  |  |             |
| 31 DVD/VCR Combo (See Pic)                                 | Magnavox DVD/VHS Player<br>Brother 3 in 1 Business Smart Pro Series       | Great | WMLP Office                                        | \$5       |  |  |  |  |             |
| 32 Printer & Ink (See Pic)                                 | & 20 Ink Cart                                                             | Fair  | WMLP Office                                        | \$5       |  |  |  |  |             |
| 33 Cortelco Phones<br>MPC - Computer Speakers Model MMP001 | Single line desk phone 176-                                               | Good  | Nolan Center                                       | \$5/each  |  |  |  |  |             |
| 34 01                                                      | Two small computer speakers<br>Computer tray that can be attached to a    | Fair  | Nolan Center                                       | \$5       |  |  |  |  |             |
| 35 Luxor Black Computer Tray                               | metal AV cart                                                             | Good  | Nolan Center                                       | \$1       |  |  |  |  |             |