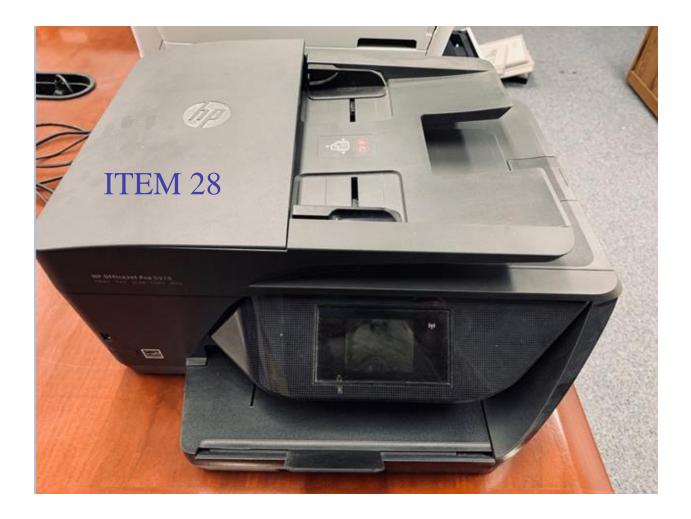

| City & Borough of Wrangell                                 |                                                                           |       |                                                    |           |  |  |  |  |             |
|------------------------------------------------------------|---------------------------------------------------------------------------|-------|----------------------------------------------------|-----------|--|--|--|--|-------------|
| Surplus Property<br>For Sale Over-the-Counter              |                                                                           |       |                                                    |           |  |  |  |  |             |
|                                                            |                                                                           |       |                                                    |           |  |  |  |  | Description |
| 1 Sharp MX-5001N                                           | Copier, Printer, Scanner (some additional toner available with unit)      | Fair  | Capital Facilities Office (former<br>Armory Bldg.) | \$25      |  |  |  |  |             |
| 2 63-15 gallon drums                                       | 15- gallon plastic carboy (drums)                                         | Good  | Pool                                               | \$10/each |  |  |  |  |             |
| 3 19- Exit Lights                                          | Stand alone EXIT lights                                                   | Fair  | Pool                                               | \$5/each  |  |  |  |  |             |
| 4 28- Installed sheets                                     | Sheets of insulated foam pads that could be used for kneeling, windsheild | Good  | Pool                                               | \$5/each  |  |  |  |  |             |
| 5 15- T8 Tube Lights                                       | Florescent tube lighting                                                  | Old   | Pool                                               | \$2/Each  |  |  |  |  |             |
| 6 Sharp Metal Cabinet                                      | Two shelves with door 24Hx18.5D 17.5<br>W                                 | Fair  | Library                                            | \$2       |  |  |  |  |             |
| 7 Wood 10 Shelf Open Flat File (See Pic)                   | 36.5H x 21 D x 16.5 W                                                     | Fair  | Library                                            | \$2       |  |  |  |  |             |
| 8 Wood 8 Shelf Open Flat File (See Pic)                    | 2.75H x 19.75 W x 16.5 D                                                  | Fair  | Library                                            | \$2       |  |  |  |  |             |
| 10 Vostro All in One                                       | Dell 2011 Windows 10 23" monitor,<br>Camera, Keyboard & Mouse             | Fair  | Library                                            | \$15      |  |  |  |  |             |
| 11 Officelet Pro 8630 Printer                              | Needs new printhead                                                       | Poor  |                                                    | \$13      |  |  |  |  |             |
| · · ·                                                      | · · ·                                                                     |       | Library                                            |           |  |  |  |  |             |
| 12 Dell 2150 Printer                                       | Has white line running through paper                                      | Fair  | Library                                            | \$5       |  |  |  |  |             |
| 13 Magazine Holder                                         | (15) Plastic                                                              | Good  | Library                                            | \$.50/ea. |  |  |  |  |             |
| 14 White Board                                             | 36 x 24"                                                                  | Good  | Library                                            | \$5       |  |  |  |  |             |
| 15 Cork Board                                              | 4 ft x 3 ft approx.                                                       | Good  | Library                                            | \$5       |  |  |  |  |             |
| 16 Library Shelving (See Pic)                              | 60" tall shelving                                                         | Good  | Library                                            | \$5       |  |  |  |  |             |
| 17 Library Shelving (See Pic)                              | 60" tall shelving                                                         | Good  | Library                                            | \$5       |  |  |  |  |             |
| 18 Library Shelving (See Pic)                              | 60" tall shelving                                                         | Good  | Library                                            | \$5       |  |  |  |  |             |
| 19 Library Shelving (See Pic)                              | 60" tall shelving                                                         | Good  | Library                                            | \$5       |  |  |  |  |             |
| 20 Library Shelving (See Pic)                              | 65.5" tall shelving                                                       | Good  | Library                                            | \$5       |  |  |  |  |             |
| 21 Library Shelving (See Pic)                              | 65.5" tall shelving                                                       | Good  | Library                                            | \$5       |  |  |  |  |             |
| 22 Library Shelving (See Pic)                              | 65.5" tall shelving                                                       | Good  | Library                                            | \$5       |  |  |  |  |             |
| 23 Library Shelving (See Pic)                              | 65.5" tall shelving                                                       | Good  | Library                                            | \$5       |  |  |  |  |             |
| 24 Library Shelving (See Pic)                              | 74" tall shelving                                                         | Good  | Library                                            | \$5       |  |  |  |  |             |
| 25 Library Shelving (See Pic)                              | 74" tall shelving                                                         | Good  | Library                                            | \$5       |  |  |  |  |             |
| 26 Library Shelving (See Pic)                              | 74" tall shelving                                                         | Good  | Library                                            | \$5       |  |  |  |  |             |
| 27 Library Shelving (See Pic)                              | 74" tall shelving                                                         | Good  | Library                                            | \$5       |  |  |  |  |             |
| 28 Printer & Ink                                           | HP OfficeJet Pro 6978 & 20 Ink Cart.                                      | Fair  | WMLP Office                                        | \$5       |  |  |  |  |             |
| 29 Drafting Table (See Pic)                                | Vemco Drafting machine Table ML-<br>4100/36 S/N 761931                    | Great | WMLP Office                                        | \$5       |  |  |  |  |             |
|                                                            | Optimus VHS Video Cass. Recorder<br>Model 94                              | Good  | WMLP Office                                        | \$5       |  |  |  |  |             |
|                                                            |                                                                           |       |                                                    |           |  |  |  |  |             |
| 31 DVD/VCR Combo (See Pic)                                 | Magnavox DVD/VHS Player<br>Brother 3 in 1 Business Smart Pro Series       | Great | WMLP Office                                        | \$5       |  |  |  |  |             |
| 32 Printer & Ink (See Pic)                                 | & 20 Ink Cart                                                             | Fair  | WMLP Office                                        | \$5       |  |  |  |  |             |
| 33 Cortelco Phones<br>MPC - Computer Speakers Model MMP001 | Single line desk phone 176-                                               | Good  | Nolan Center                                       | \$5/each  |  |  |  |  |             |
| 34 01                                                      | Two small computer speakers<br>Computer tray that can be attached to a    | Fair  | Nolan Center                                       | \$5       |  |  |  |  |             |
| 35 Luxor Black Computer Tray                               | metal AV cart                                                             | Good  | Nolan Center                                       | \$1       |  |  |  |  |             |