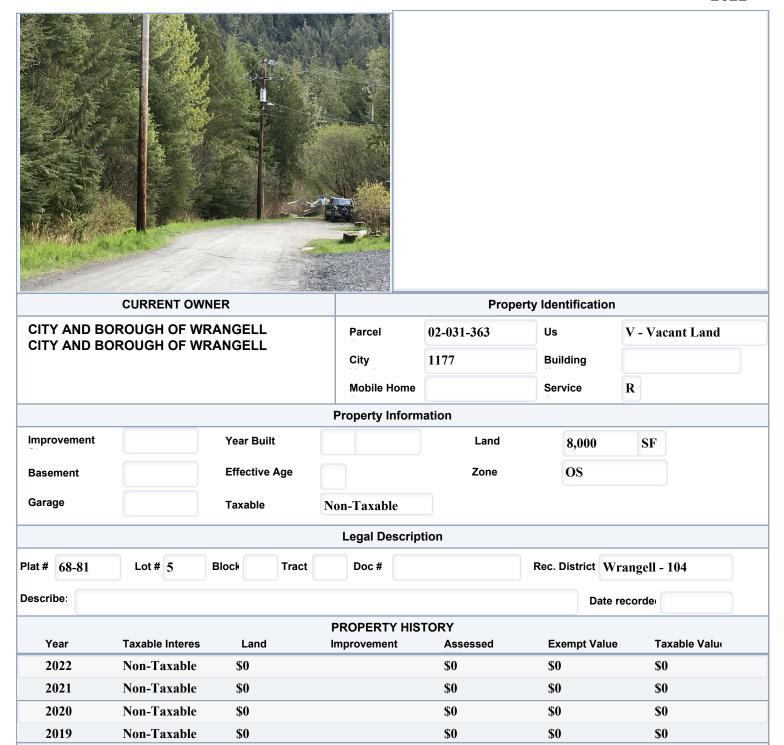

**NOTES** 

| LAND DETAIL                                                                               |                                        |      |      |               |  |                   |            |               |        |                   |         |                     |
|-------------------------------------------------------------------------------------------|----------------------------------------|------|------|---------------|--|-------------------|------------|---------------|--------|-------------------|---------|---------------------|
| Market Neighborhoo                                                                        | Site Area 8,000                        |      |      | <b>S</b> Торо |  |                   |            | Vegetatio     |        |