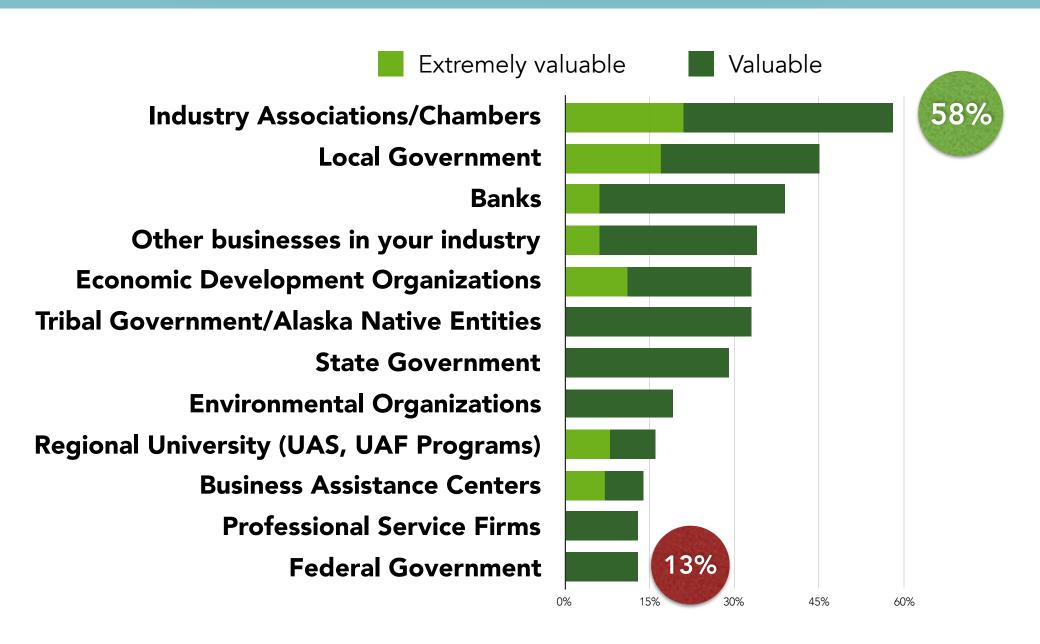

#### **Networks: Interactions**

How valuable are these Wrangell networks to your business?