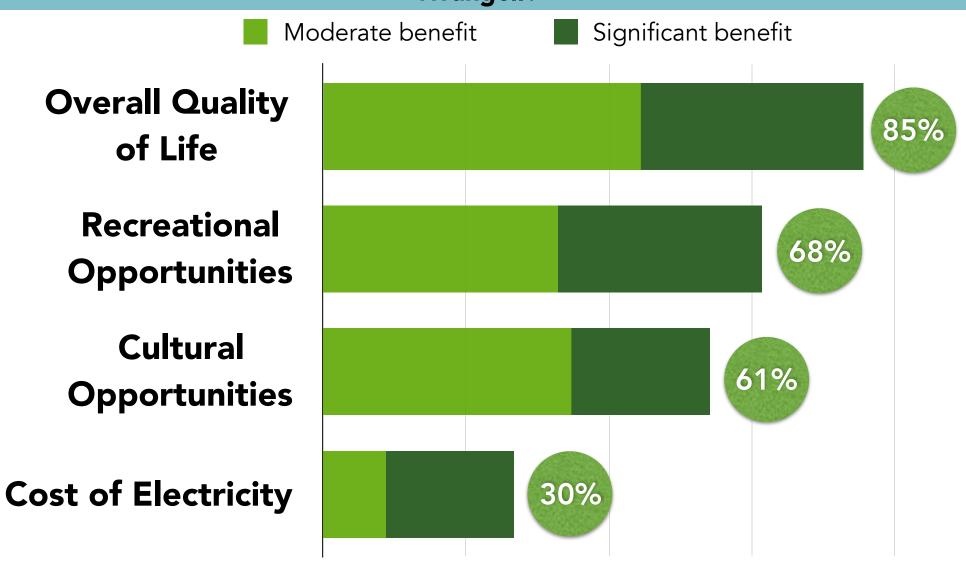

#### Top Benefits

How Significant are These Elements to Operating Your Business in Wrangell?