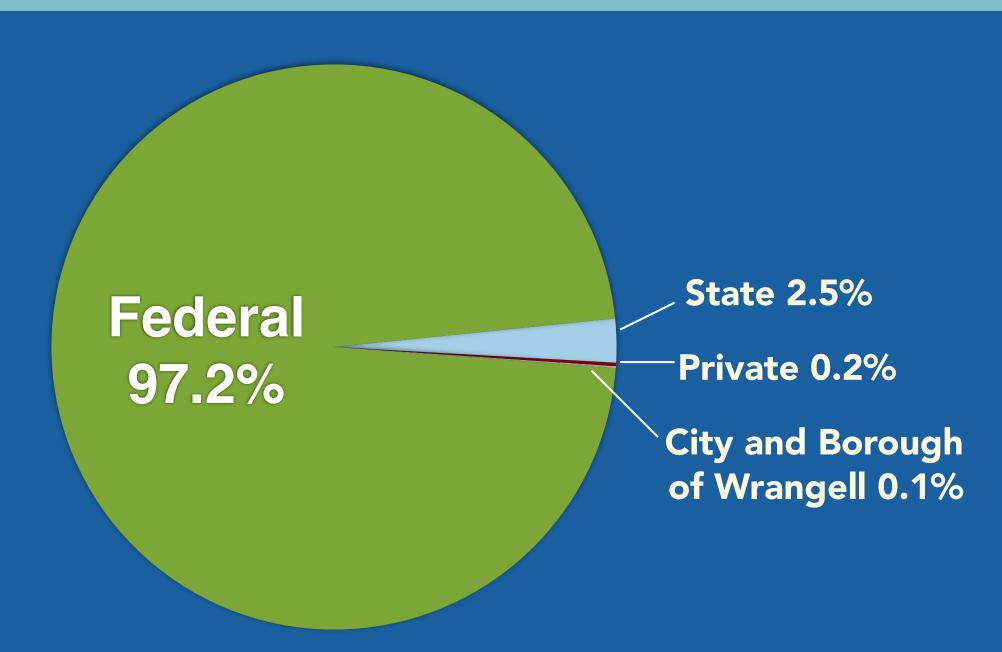

|
| Local Government      | 246  | 230  | -6.5%    | -16        |
| Maritime              | 143  | 156  | 9.1%     | +13        |
| Visitor Industry      | 87   | 83   | -5.5%    | -5         |
| Construction Industry | 23   | 24   | 4.3%     | +1         |



32% of ALL earnings

#### Maritime as a % of all private sector earnings



Maritime Sector



Commercial
Fishing
57%

Maritial Sol

Fishing and Processing 31%







## Demographics





#### Top Benefits

How Significant are These Elements to Operating Your Business in Wrangell?



### Cost of Electricity



#### Top Barriers

How Significant are These Elements to Operating Your Business in Wrangell?



#### **Networks: Interactions**

How valuable are these Wrangell networks to your business?



# Wrangell Land Ownership



#### **Changes in Wrangell Summary**

Total Population Total Jobs **Maritime Jobs Seafood Pounds Seafood Processing Government Jobs** Federal Jobs

**Construction Jobs Housing Starts** Air Passengers Cruise Passengers **Yacht Arrivals** Tourism Jobs Unemployment

# Wrangell Opportunities

- Low Electric Rates can attract business development
- Promote Wrangell's recreation, culture, and quality of life
- Support and grow visitor industry
- Maritime economy continue to grow
- Promote Accessible Waterfront in Wrangell for all: Locals, Industry, Visitors

## Institute Ideas

- Residential development
- Mixed-use development of small commercial and residential
- Neighborhood development tie in with recreation corridor, old mill site, Mental Health lands, Shoemaker Harbor
- Senior assisted li