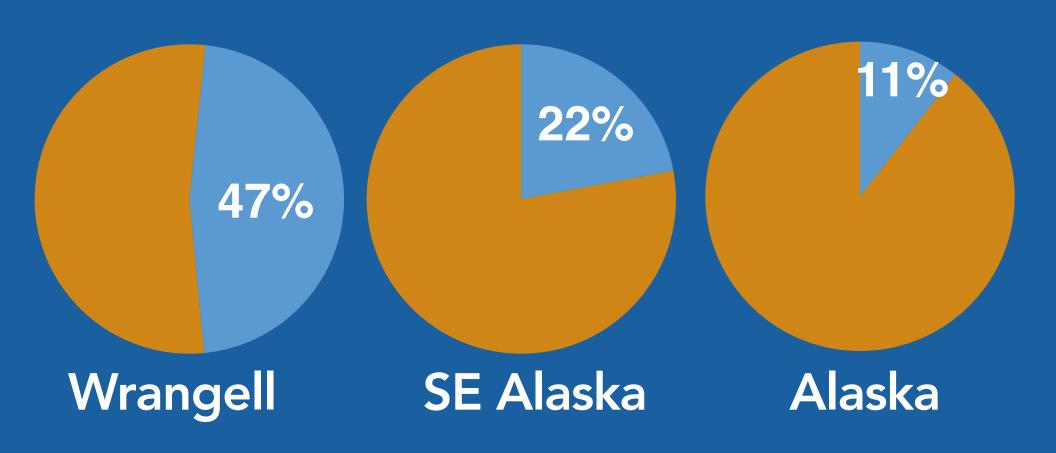

#### Maritime as a % of all private sector earnings

Maritime Sector

Commercial
Fishing
57%

Maritial Sol

Fishing and Processing 31%