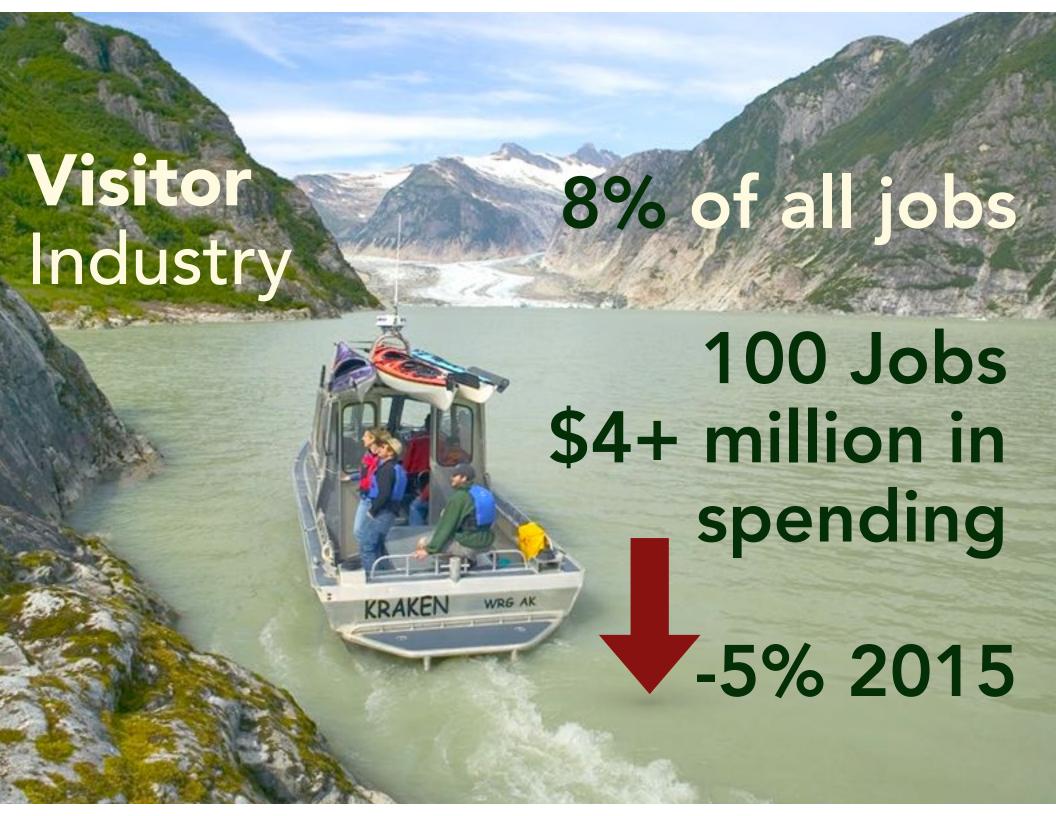

#### **First 3 quarters 2014-1015**

(Excluding self-employed)

|                       | 2014 | 2015 | % Change | Job change |
|-----------------------|------|------|----------|------------|
| All Employment        | 881  | 877  | -0.4%    | -3         |
| Total Private         | 559  | 571  | 2.1%     | +12        |
| Federal Government    | 49   | 52   | 5.7%     | +3         |
| State Government      | 26   | 24   | -6.4%    | -2         |
| Local Government      | 246  | 230  | -6.5%    | -16        |
| Maritime              | 143  | 156  | 9.1%     | +13        |
| Visitor Industry      | 87   | 83   | -5.5%    | -5         |
| Construction Industry | 23   | 24   | 4.3%     | +1         |