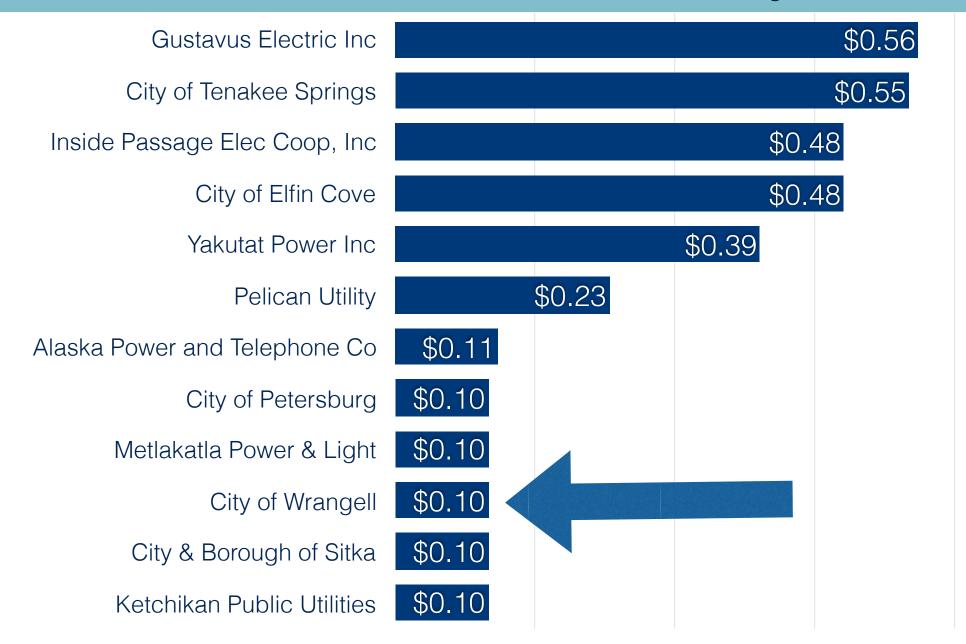

881  | 877  | -0.4%    | -3         |
| Total Private         | 559  | 571  | 2.1%     | +12        |
| Federal Government    | 49   | 52   | 5.7%     | +3         |
| State Government      | 26   | 24   | -6.4%    | -2         |
| Local Government      | 246  | 230  | -6.5%    | -16        |
| Maritime              | 143  | 156  | 9.1%     | +13        |
| Visitor Industry      | 87   | 83   | -5.5%    | -5         |
| Construction Industry | 23   | 24   | 4.3%     | +1         |



32% of ALL earnings

#### Maritime as a % of all private sector earnings



Maritime Sector



Commercial
Fishing
57%

Maritial Sol

Fishing and Processing 31%







## Demographics





#### Top Benefits

How Significant are These Elements to Operating Your Business in Wrangell?



### Cost of Electricity



#### Top Barriers

How Significant are These Elements to Operating Your Business in Wrangell?



#### **Networks: Interactions**

How valuable are these Wrangell networks to your business?



# Wrangell Land Ownership



#### **Changes in Wrangell Summary**

Total Population Total Jobs **Maritime Jobs Seafood Pounds Seafood Processing Government Jobs** Federal Jobs

**Construction Jobs Housing Starts** Air Passengers Cruise Passengers **Yacht Arrivals** Tourism Jobs Unemployment

# Wrangell Opportunities

- Low Electric Rates can attract business development
- Promote Wrangell's recreation, culture, and quality of life
- Support and grow visitor industry
- Maritime economy continue to grow
- Promote Accessible Waterfront in Wrangell for all: Locals, Industry, Visitors

## Institute Ideas