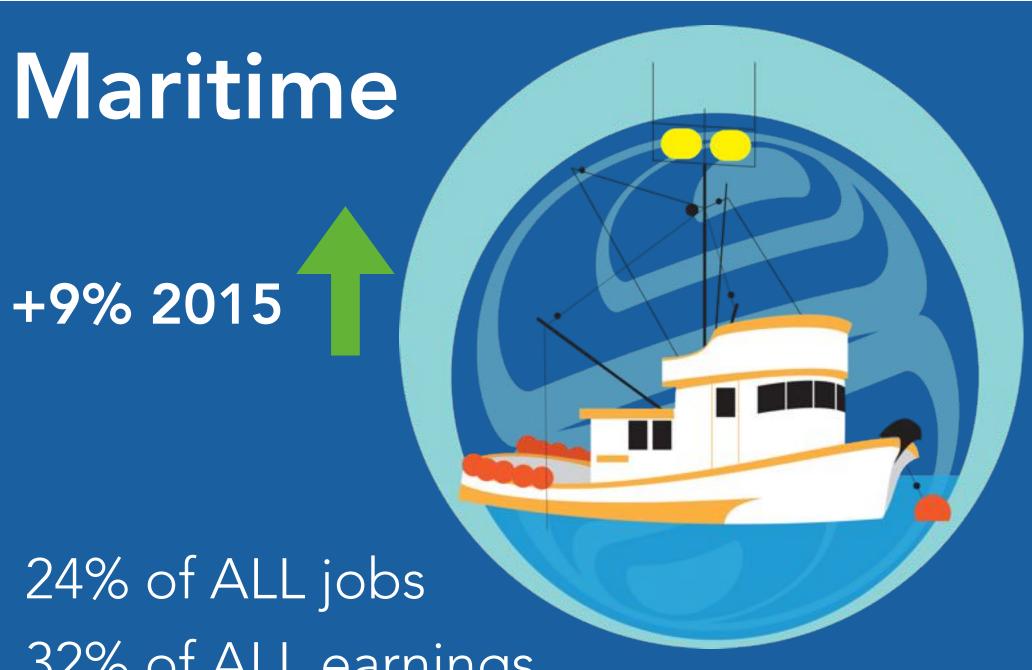

#### **First 3 quarters 2014-1015**

(Excluding self-employed)

|                       | 2014 | 2015 | % Change | Job change |
|-----------------------|------|------|----------|------------|
| All Employment        | 881  | 877  | -0.4%    | -3         |
| Total Private         | 559  | 571  | 2.1%     | +12        |
| Federal Government    | 49   | 52   | 5.7%     | +3         |
| State Government      | 26   | 24   | -6.4%    | -2         |
| Local Government      | 246  | 230  | -6.5%    | -16        |
| Maritime              | 143  | 156  | 9.1%     | +13        |
| Visitor Industry      | 87   | 83   | -5.5%    | -5         |
| Construction Industry | 23   | 24   | 4.3%     | +1         |

32% of ALL earnings