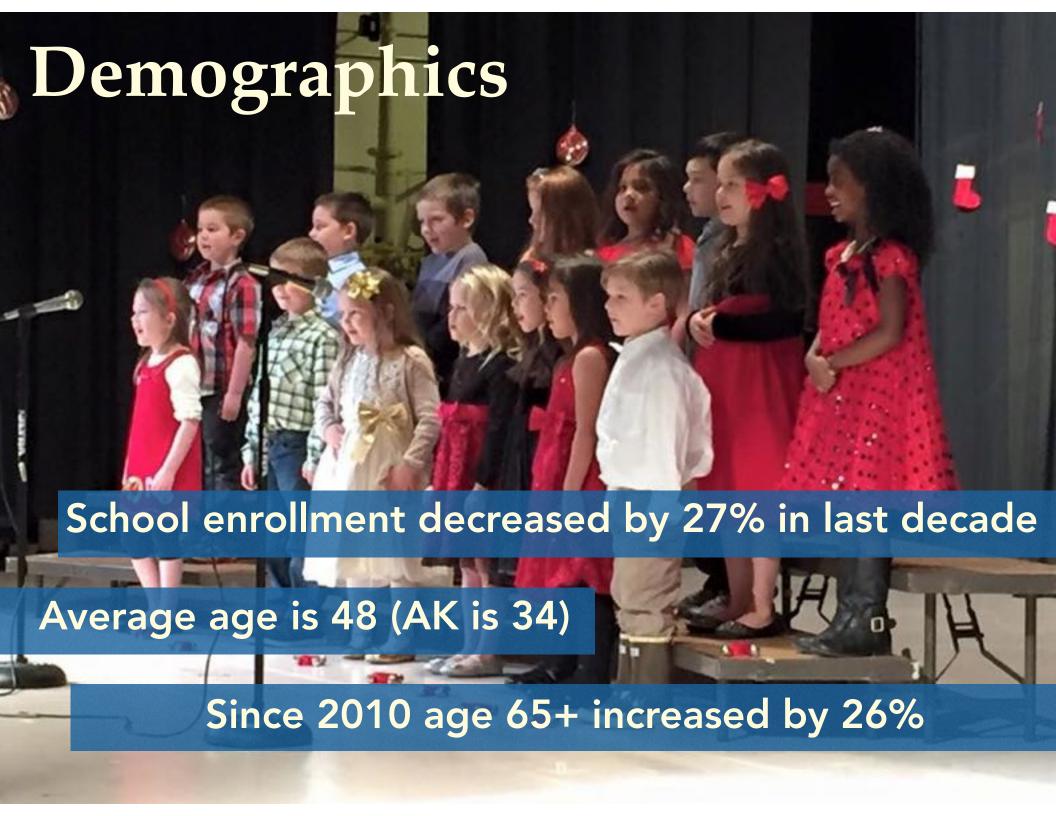

4 | 2015 | % Change | Job change |
|-----------------------|------|------|----------|------------|
| All Employment        | 881  | 877  | -0.4%    | -3         |
| Total Private         | 559  | 571  | 2.1%     | +12        |
| Federal Government    | 49   | 52   | 5.7%     | +3         |
| State Government      | 26   | 24   | -6.4%    | -2         |
| Local Government      | 246  | 230  | -6.5%    | -16        |
| Maritime              | 143  | 156  | 9.1%     | +13        |
| Visitor Industry      | 87   | 83   | -5.5%    | -5         |
| Construction Industry | 23   | 24   | 4.3%     | +1         |



32% of ALL earnings

#### Maritime as a % of all private sector earnings



Maritime Sector



Commercial
Fishing
57%

Maritial Sol

Fishing and Processing 31%







## Demographics





#### Top Benefits

How Significant are These Elements to Operating Your Business in Wrangell?



### Cost of Electricity



#### Top Barriers

How Significant are These Elements to Operating Your Business in Wrangell?



#### **Networks: Interactions**

How valuable are these Wrangell networks to your business?



# Wrangell Land Ownership



#### **Changes in Wrangell Summary**

Total Population Total Jobs **Maritime Jobs Seafood Pounds Seafood Processing Government Jobs** Federal Jobs

**Construction Jobs Housing Starts** Air Passengers Cruise Passengers **Yacht Arrivals** Tourism Jobs Unemployment

# Wrangell Opportunities

- Low Electric Rates can attract business development
- Promote Wrangell's recreation, culture, and quality of life
- Support and grow visitor industry
- Maritime