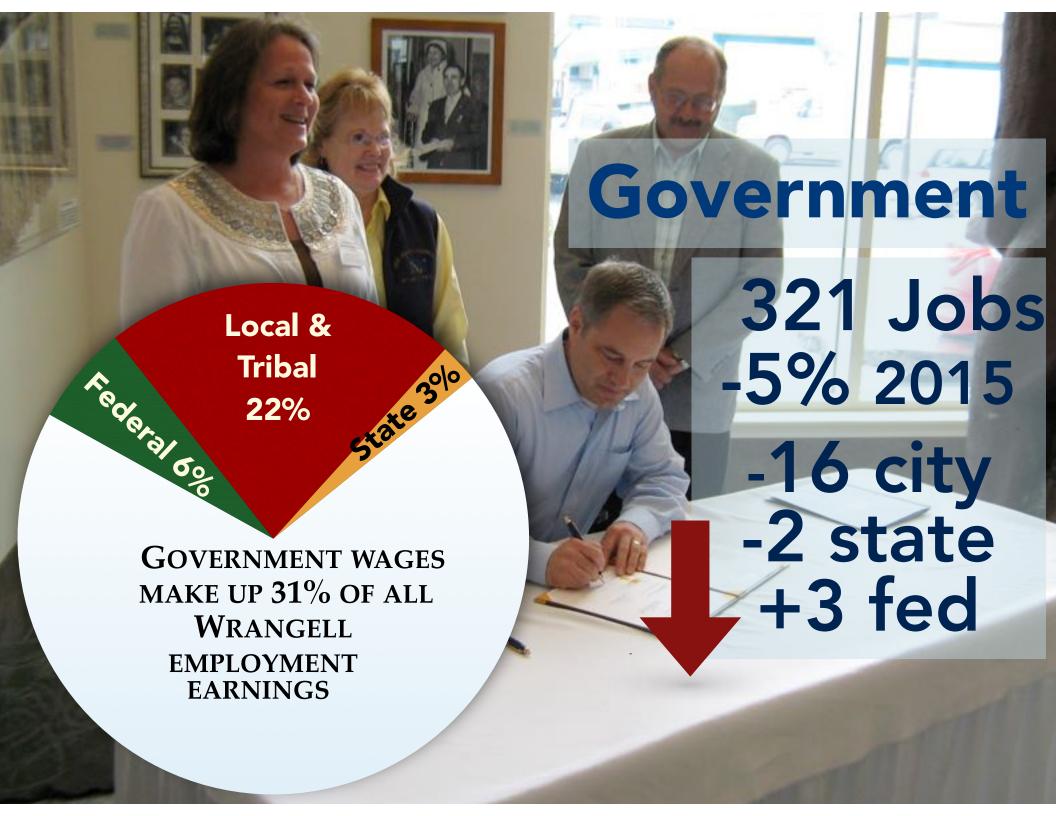

#### **First 3 quarters 2014-1015**

(Excluding self-employed)

|                       | 2014 | 2015 | % Change | Job change |
|-----------------------|------|------|----------|------------|
| All Employment        | 881  | 877  | -0.4%    | -3         |
| Total Private         | 559  | 571  | 2.1%     | +12        |
| Federal Government    | 49   | 52   | 5.7%     | +3         |
| State Government      | 26   | 24   | -6.4%    | -2         |
| Local Government      | 246  | 230  | -6.5%    | -16        |
| Maritime              | 143  | 156  | 9.1%     | +13        |
| Visitor Industry      | 87   | 83   | -5.5%    | -5         |
| Construction Industry | 23   | 24   | 4.3%     | +1         |