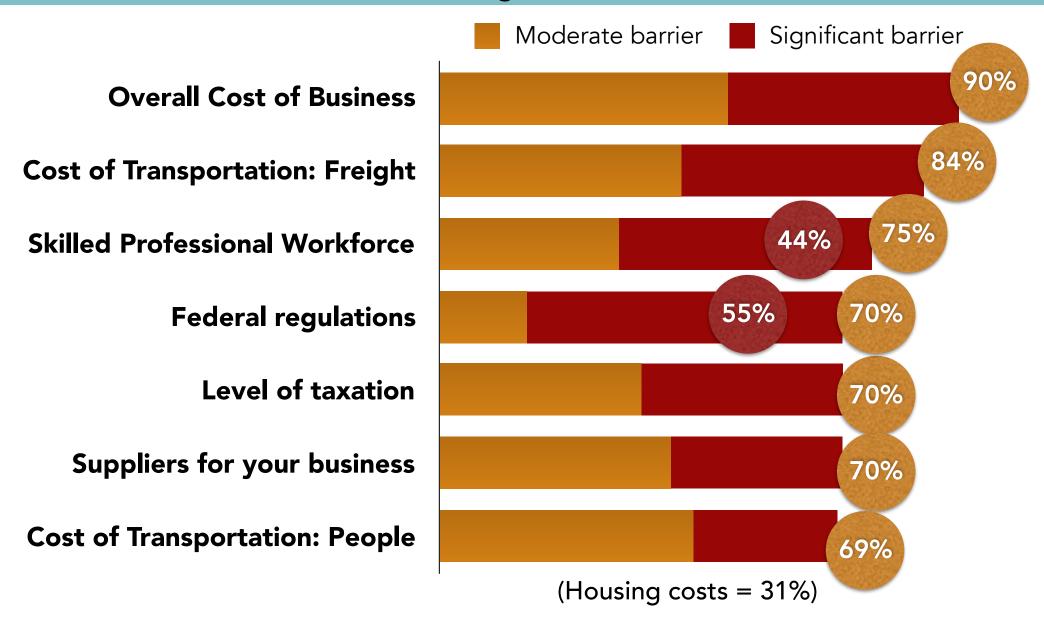

#### Top Barriers

How Significant are These Elements to Operating Your Business in Wrangell?