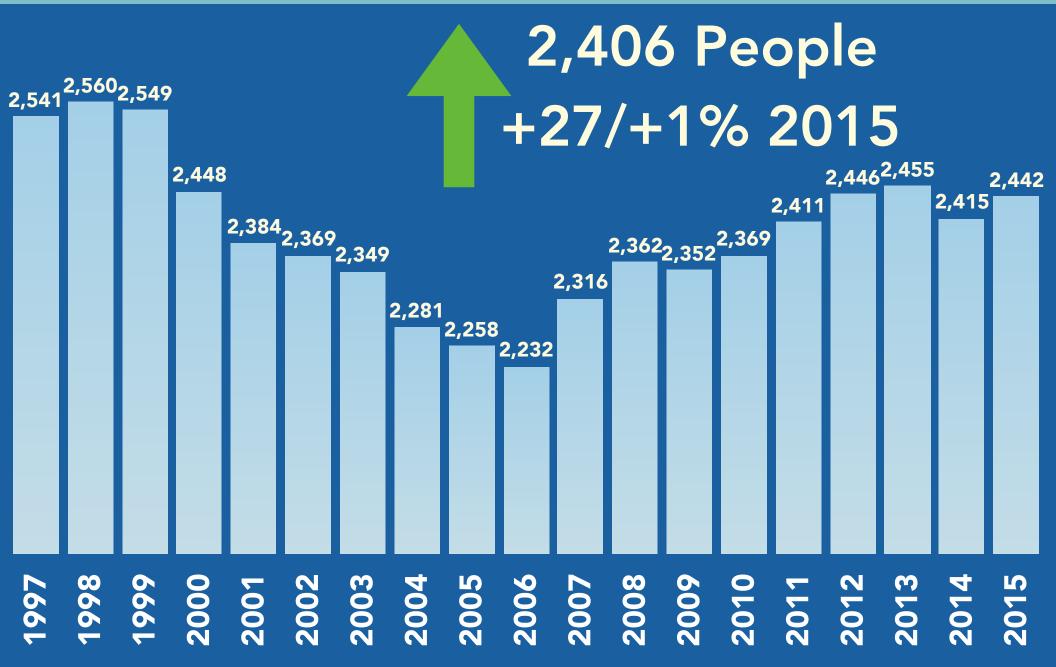

#### **Changes in Wrangell Summary**

Total Population Total Jobs **Maritime Jobs Seafood Pounds Seafood Processing Government Jobs** Federal Jobs

**Construction Jobs Housing Starts** Air Passengers Cruise Passengers **Yacht Arrivals** Tourism Jobs Unemployment