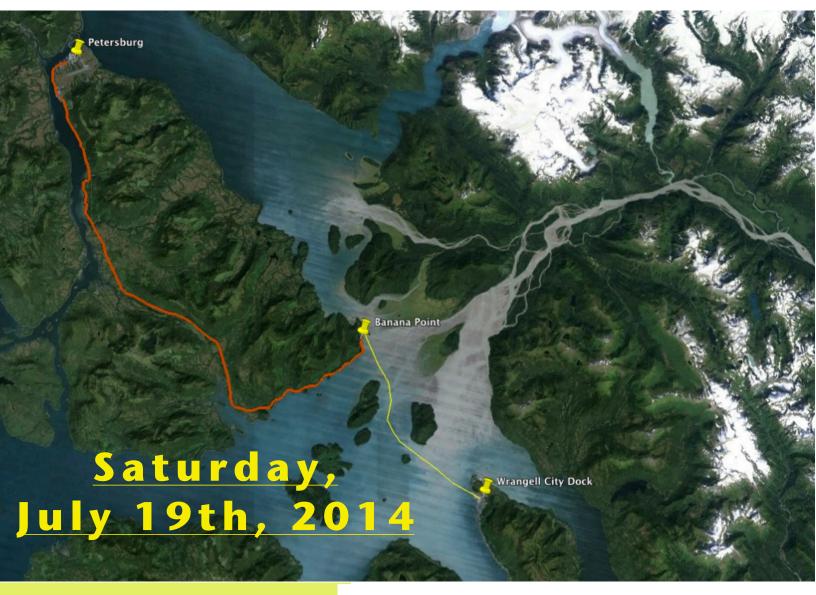

### **DEPARTURE & RETURN**

Depart Wrangell City Dock on Breakaway Adventures at 8:00 am (\$35 w/ bike); Return from Petersburg on AK Marine Highway Ferry at 5:30 pm (\$45 w/bike)

### **DISTANCE & TERRAIN**

**Banana Point to Petersburg is about 28 miles of flat to moderate rolling terrain.** 

# Join us for the 5th Annual Banana Point to Petersburg Bike Ride

Wrangell Parks & Recreation Telephone: 907-874-2444 www.wrangell.com/recreation

Like the City and Borough of Wrangell on Facebook