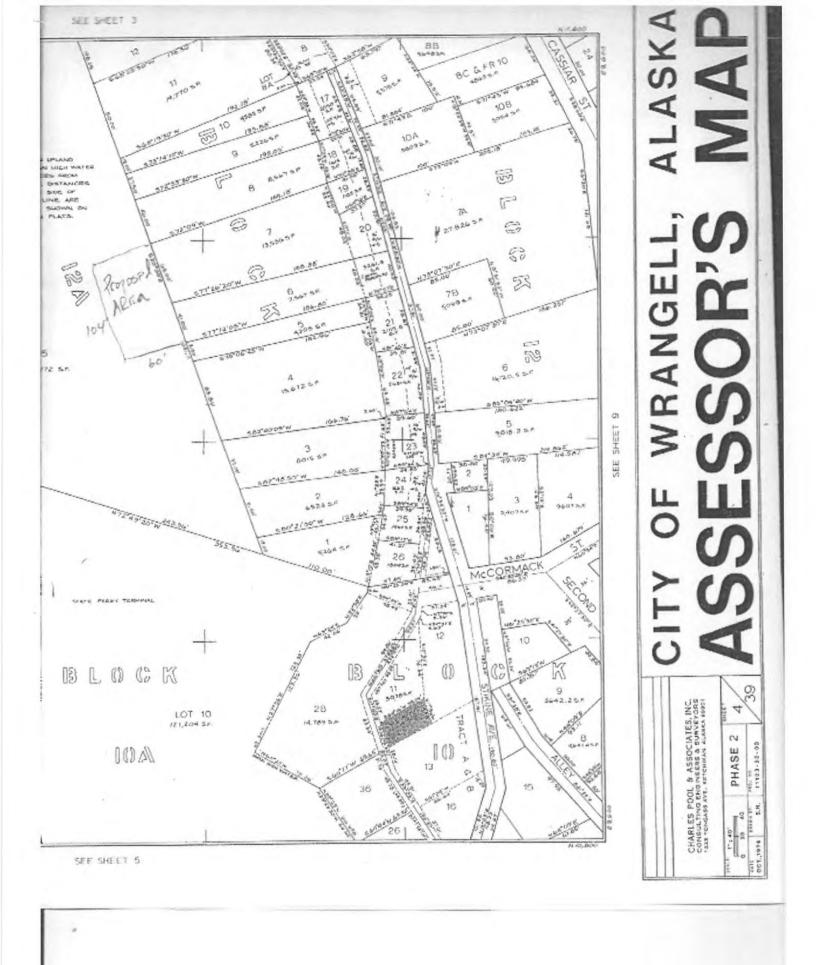

### **G. NEW BUSINESS**

- Pub Hrg 1. Preliminary Plat review of the R&J Rusaw Subdivision, a subdivision of Lot 1 Block 4 ASLS 83-7 Wrangell Island West Subdivision creating Lots 1A and 1B, zoned Rural Residential, requested by Robert and Jamie Rusaw.
- Pub Hrg 2. Preliminary Plat review of a Replat and Storage Easement Vacation, a replat of Lot 3, Block A Sortyard Subdivision and Lots 10, 11 & 12 Block 5A, ATS 83, zoned Waterfront Development, requested by Charles Jenkins Jr., owned by Christine Jenkins.
- Pub Hrg 3. Variance permit application for back yard setback reduction on Lot 1, Block 1, City Subdivision, zoned Single Family Residential, requested by Susan and Brennon Eagle, owned by Brett Woodbury.
- Pub Hrg 4. Conditional Use Permit application review for daycare/preschool services located at the Hope Community Church of God Lot 9 and Lot 10, Block 53, USS 1119, zoned Single Family Residential, requested by Leeann Martin and Briana Schilling, owned by the Hope Community Church of God.
- Pub Hrg 5. Conditional Use Permit application review for a storage unit on a portion of Lot 14A, Block 83, USS 1119, zoned Waterfront Development, requested by Lloyd Ward, owned by Bloom Management LLC.

**6.** Request to purchase tidelands in the unsubdivided portion of Lot 15, Block 12A, USS 1119 adjacent to Lots 6 and 7 Block 12A USS 1119 which are zoned Waterfront Development, requested by Brett Woodbury, owned by the City and Borough of Wrangell