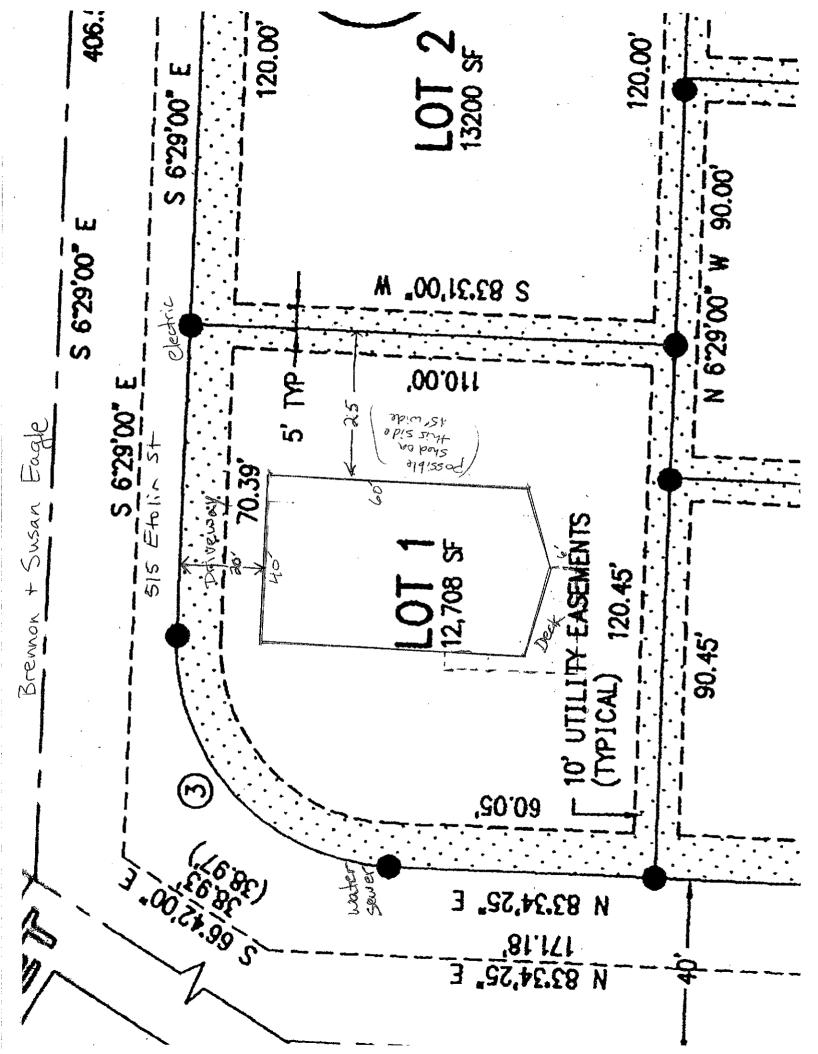

2. Variance application for eduction in side variable to Lot 23, Block 10 and Lot 6, Block 10A, U.S. 1119 zone Single Family Residential, requested by George Woodbury, owned by Brett Woodbury.

Open publication

Geroge Woodbury, 5 mile loop road. Asking for a encroachment into the setback area because of operty is narrow, and warning to put a small home on the lot, and to satisfy agencies and neighbor. The eaves will be the only things encroaching into the setback area.

Letter from Jeni Thielmann and into the record.

McConachie asks if the item will be a problem. Woodbury states that there will be gutter for water runoff.

Shoemaker asks about snow runoff, Woodbury will put snow stops on the roof.

McConachie moves to approve Variance application for a 3 foot reduction in side yard setbacks (2' from Property Line) on Lot 23, Block 10 and Lot 6, Block 10A, USS 1119 zoned Single

Family Residential, requested by George Woodbury, owned by Brett Woodbury, Shoemaker seconds.

Henson moves to amend motion to include staff recommendation to add gutters to the eaves and snow stops to prevent damage to neighbor's properties. McConachie 2nds.

Amendment passed by unanimous vote.

Main motion passed by unanimous vote.