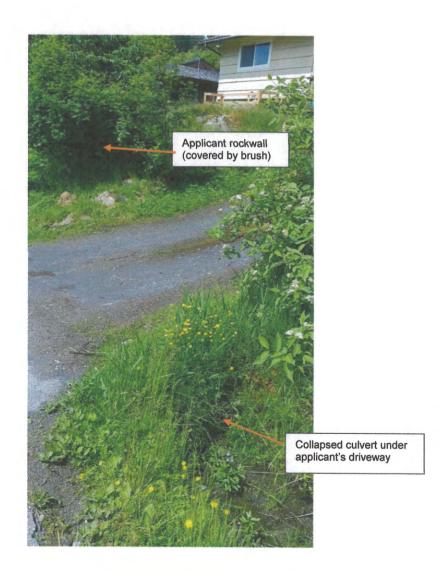

The proposed request to culvert and fill is located within the City's ROW and would also create parking within the ROW. Based on the proposal, the proposed parking in this area (filled ditch) would encroach into the paved First Street driving lane as the filled ditch area measured approximately 5-6 feet from edge of pavement to location of the proposed rockwall.

Currently there is a 12" culvert crossing the applicant's driveway as well as the neighbor's driveway to the north. However, one side of the applicant's culvert is crushed and the other may be crushed or buried. The neighbor's culvert appears crushed or partly buried and the culvert closer to Mission Street is elevated such that there is some ponding in the ditch. It is unknown if this ditch even correctly connects to the Mission Street storm drain.

The adjacent property to the south has already filled a ditch to create on-street parking in front of the house, but the wall appears to be set back slightly further than the applicant's proposed rock wall and their parking, while not in the driving roadway is in the ROW. Drainage of runoff water from the private property during winter is an issue as surface water runs off this property, has no where to go and collects and sheets on the roadway creating icy conditions. The water is not drained into any ditch but onto property across the road or down the road. It is not known when the fill was placed in front of the