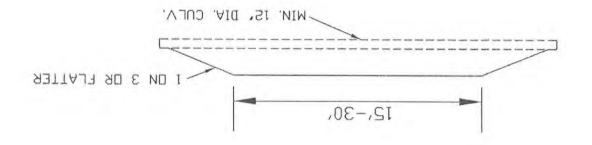

The Commission discussed some of these issues at the June meeting and wanted staff to come back with a report and recommendation by the August meeting.

Review Criteria: Standards: 20.52

**Findings:** The Planning and Zoning Commission, per WMC 3.44.120 is being asked to make a recommendation to the Borough Manager regarding placement of a culvert and filling of a drainage ditch the length of the private property it is located in front of on First Avenue. The applicant proposes to construct a rock wall along the property, culvert the ditch, and fill. First Avenue has a 30 foot wide platted ROW, with an 18 foot paved driving lane.

The proposed request to culvert and fill is located within the City's ROW and would also create parking within the ROW. Based on the proposal, the proposed parking in this area (filled ditch) would encroach into the paved First Street driving lane as the filled ditch area measured approximately 5-6 feet from edge of pavement to location of the proposed rockwall.