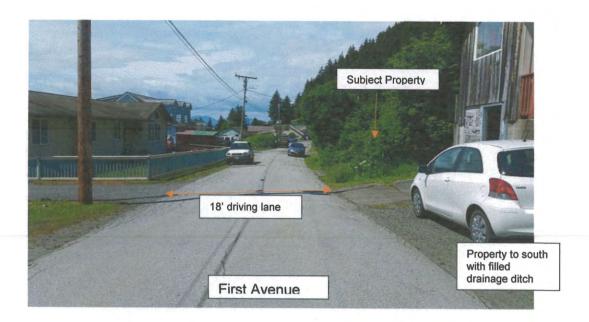

The Commission discussed some of these issues at the June meeting and wanted staff to come back with a report and recommendation by the August meeting.

Review Criteria: Standards: 20.52

**Findings:** The Planning and Zoning Commission, per WMC 3.44.120 is being asked to make a recommendation to the Borough Manager regarding placement of a culvert and filling of a drainage ditch the length of the private property it is located in front of on First Avenue. The applicant proposes to construct a rock wall along the property, culvert the ditch, and fill. First Avenue has a 30 foot wide platted ROW, with an 18 foot paved driving lane.

The proposed request to culvert and fill is located within the City's ROW and would also create parking within the ROW. Based on the proposal, the proposed parking in this area (filled ditch) would encroach into the paved First Street driving lane as the filled ditch area measured approximately 5-6 feet from edge of pavement to location of the proposed rockwall.

The adjacent property to the south has already filled a ditch to create on-street parking in front of the house, but the wall appears to be set back slightly further than the applicant's proposed rock wall and their parking, while not in the driving roadway is in the ROW. Drainage of runoff water from the private property during winter is an issue as surface water runs off this property, has no where to go and collects and sheets on the roadway creating icy conditions. The water is not drained into any ditch but onto property across the road or down the road. It is not known when the fill was placed in front of the