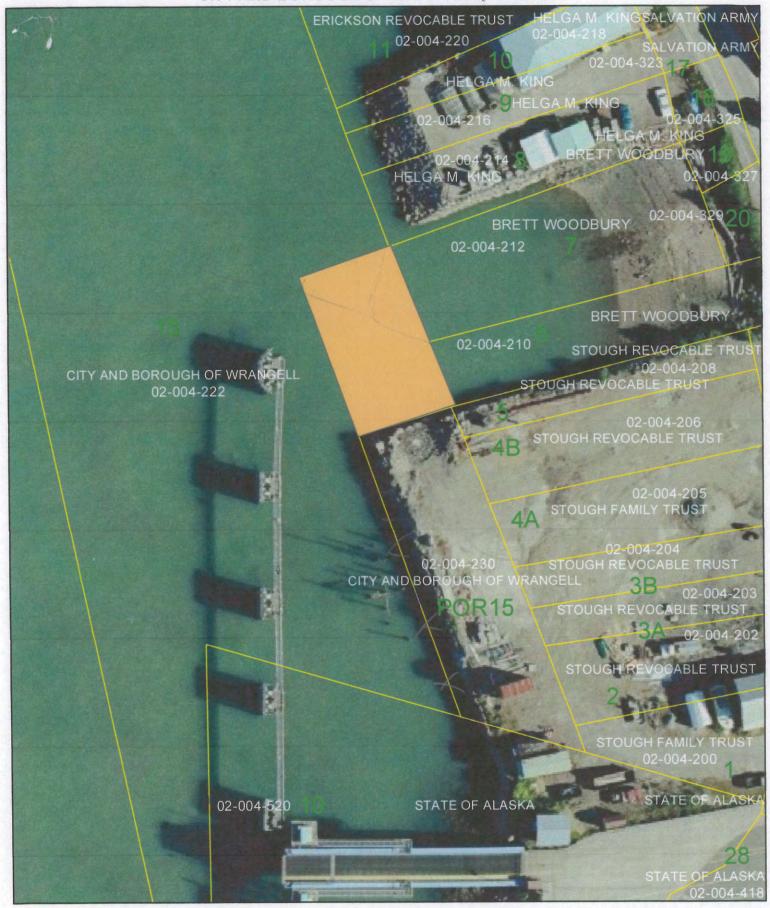

**6.** Request to purchase tidelands in the unsubdivided portion of Lot 15, Block 12A, USS 1119 adjacent to Lots 6 and 7 Block 12A USS 1119 which are zoned Waterfront Development, requested by Brett Woodbury, owned by the City and Borough of Wrangell