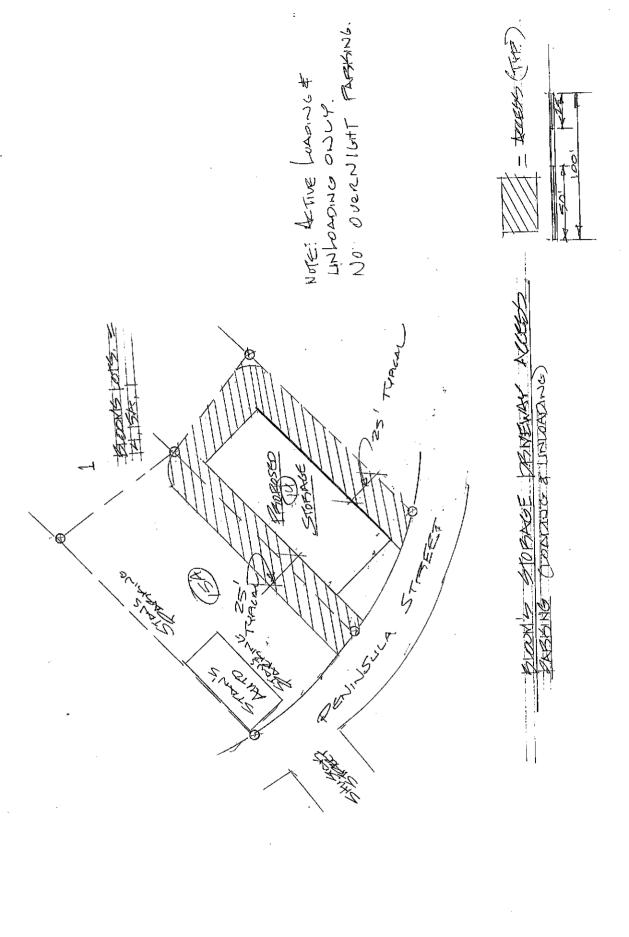

### **G. NEW BUSINESS**

- Pub Hrg 1. Preliminary Plat review of the R&J Rusaw Subdivision, a subdivision of Lot 1 Block 4 ASLS 83-7 Wrangell Island West Subdivision creating Lots 1A and 1B, zoned Rural Residential, requested by Robert and Jamie Rusaw.
- Pub Hrg 2. Preliminary Plat review of a Replat and Storage Easement Vacation, a replat of Lot 3, Block A Sortyard Subdivision and Lots 10, 11 & 12 Block 5A, ATS 83, zoned Waterfront Development, requested by Charles Jenkins Jr., owned by Christine Jenkins.
- Pub Hrg 3. Variance permit application for back yard setback reduction on Lot 1, Block 1, City Subdivision, zoned Single Family Residential, requested by Susan and Brennon Eagle, owned by Brett Woodbury.
- Pub Hrg 4. Conditional Use Permit application review for daycare/preschool services located at the Hope Community Church of God Lot 9 and Lot 10, Block 53, USS 1119, zoned Single Family Residential, requested by Leeann Martin and Briana Schilling, owned by the Hope Community Church of God.
- Pub Hrg 5. Conditional Use Permit application review for a storage unit on a portion of Lot 14A, Block 83, USS 1119, zoned Waterfront Development, requested by Lloyd Ward, owned by Bloom Management LLC.