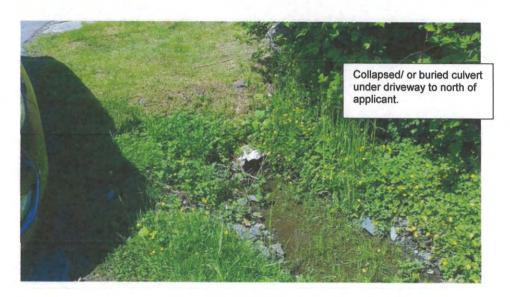

Currently there is a 12" culvert crossing the applicant's driveway as well as the neighbor's driveway to the north. However, one side of the applicant's culvert is crushed and the other may be crushed or buried. The neighbor's culvert appears crushed or partly buried and the culvert closer to Mission Street is elevated such that there is some ponding in the ditch. It is unknown if this ditch even correctly connects to the Mission Street storm drain.