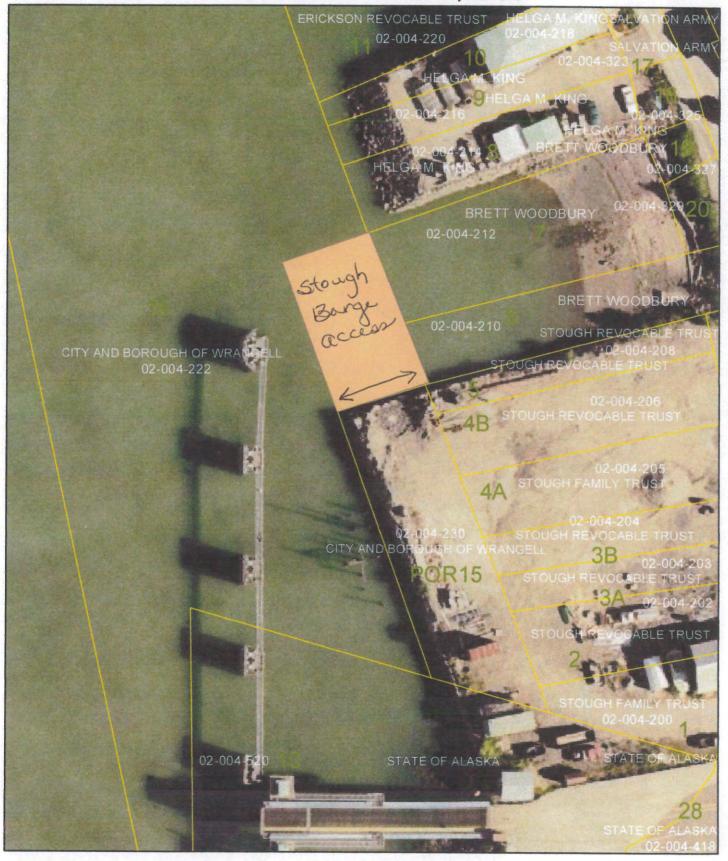

**6.** Request to purchase tidelands in the unsubdivided portion of Lot 15, Block 12A, USS 1119 adjacent to Lots 6 and 7 Block 12A USS 1119 which are zoned Waterfront Development, requested by Brett Woodbury, owned by the City and Borough of Wrangell