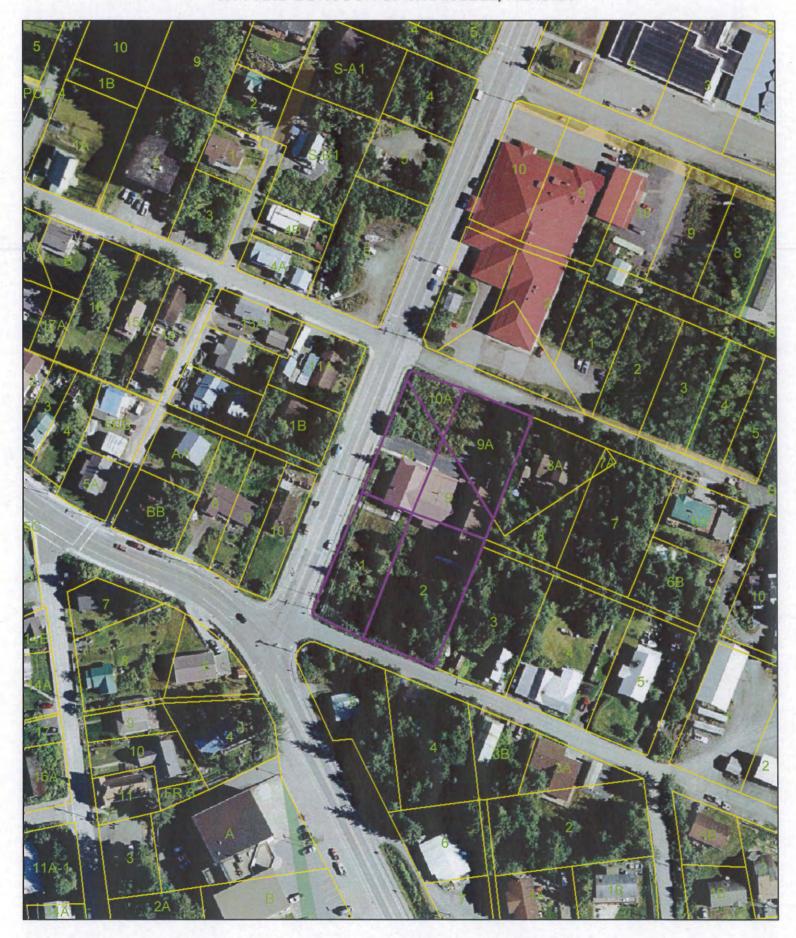

### **G. NEW BUSINESS**

- Pub Hrg 1. Preliminary Plat review of the R&J Rusaw Subdivision, a subdivision of Lot 1 Block 4 ASLS 83-7 Wrangell Island West Subdivision creating Lots 1A and 1B, zoned Rural Residential, requested by Robert and Jamie Rusaw.
- Pub Hrg 2. Preliminary Plat review of a Replat and Storage Easement Vacation, a replat of Lot 3, Block A Sortyard Subdivision and Lots 10, 11 & 12 Block 5A, ATS 83, zoned Waterfront Development, requested by Charles Jenkins Jr., owned by Christine Jenkins.
- Pub Hrg 3. Variance permit application for back yard setback reduction on Lot 1, Block 1, City Subdivision, zoned Single Family Residential, requested by Susan and Brennon Eagle, owned by Brett Woodbury.
- Pub Hrg 4. Conditional Use Permit application review for daycare/preschool services located at the Hope Community Church of God Lot 9 and Lot 10, Block 53, USS 1119, zoned Single Family Residential, requested by Leeann Martin and Briana Schilling, owned by the Hope Community Church of God.
- Pub Hrg 5. Conditional Use Permit application review for a storage unit on a portion of Lot 14A, Block 83, USS 1119, zoned Waterfront Development, requested by Lloyd Ward, owned by Bloom Management LLC.

**6.** Request to purchase tidelands in the unsubdivided portion of Lot 15, Block 12A, USS 1119 adjacent to Lots 6 and 7 Block 12A USS 1119 which are zoned Waterfront Development, requested by Brett Woodbury, owned by the City and Borough of Wrangell