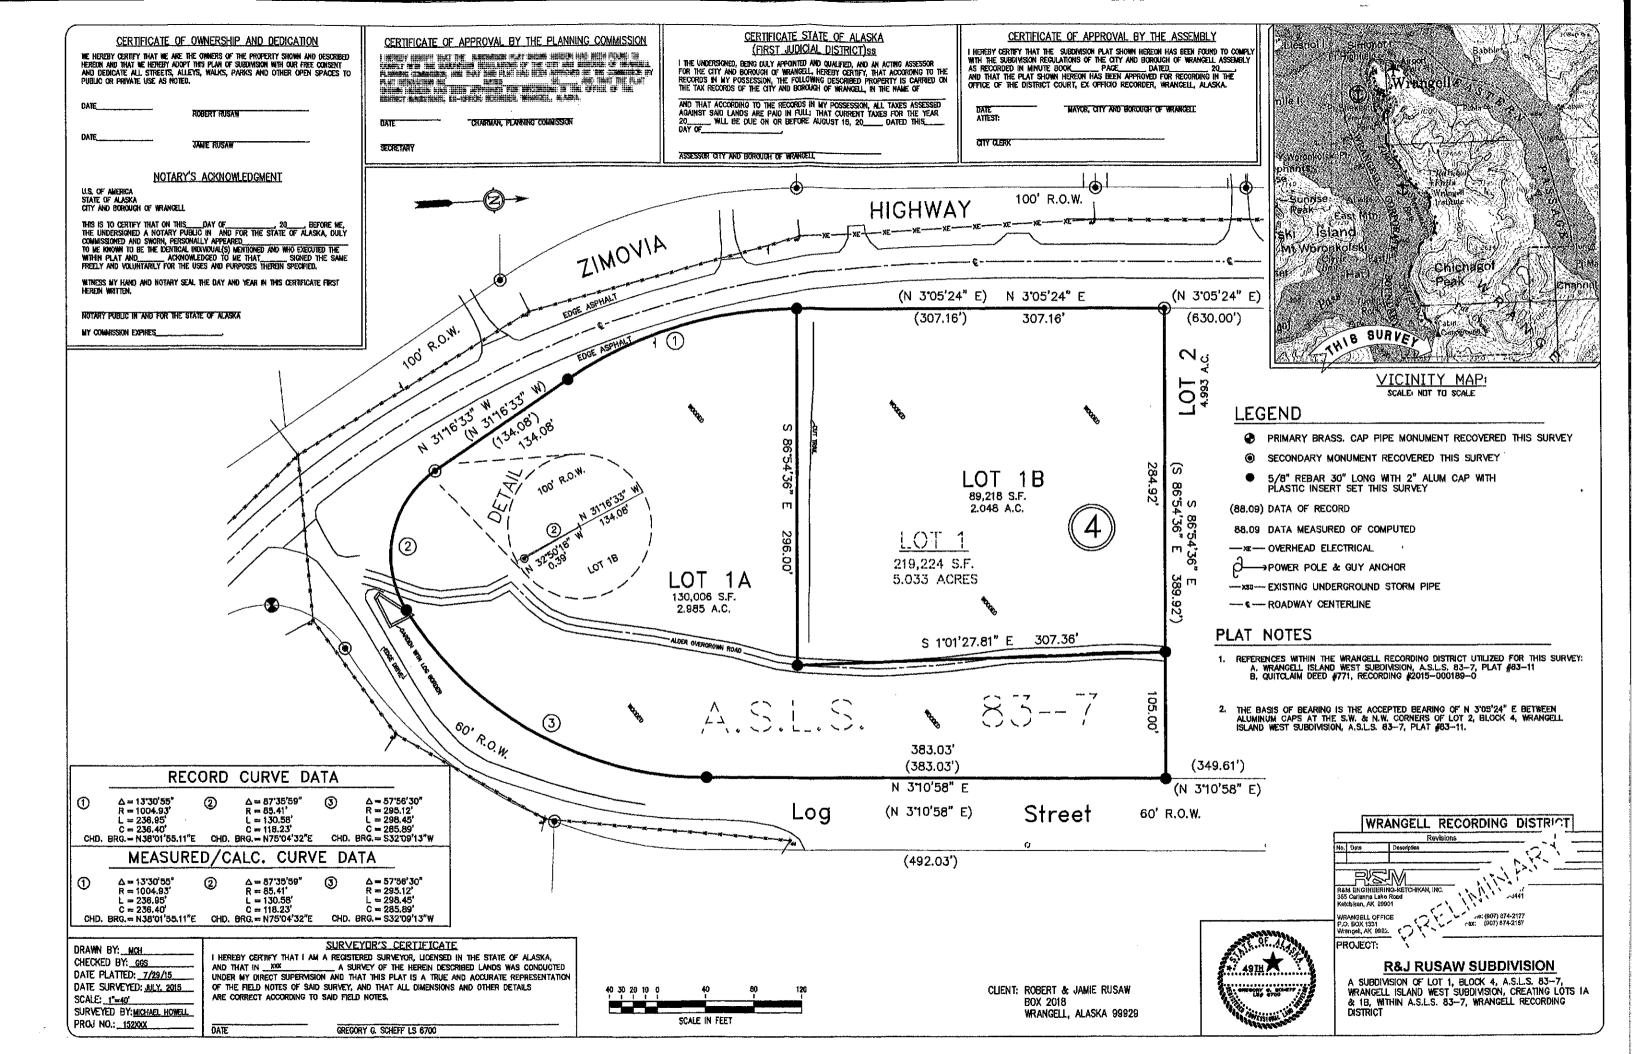

### **G. NEW BUSINESS**

- Pub Hrg 1. Preliminary Plat review of the R&J Rusaw Subdivision, a subdivision of Lot 1 Block 4 ASLS 83-7 Wrangell Island West Subdivision creating Lots 1A and 1B, zoned Rural Residential, requested by Robert and Jamie Rusaw.
- Pub Hrg 2. Preliminary Plat review of a Replat and Storage Easement Vacation, a replat of Lot 3, Block A Sortyard Subdivision and Lots 10, 11 & 12 Block 5A, ATS 83, zoned Waterfront Development, requested by Charles Jenkins Jr., owned by Christine Jenkins.
- Pub Hrg 3. Variance permit application for back yard setback reduction on Lot 1, Block 1, City Subdivision, zoned Single Family Residential, requested by Susan and Brennon Eagle, owned by Brett Woodbury.
- Pub Hrg 4. Conditional Use Permit application review for daycare/preschool services located at the Hope Community Church of God Lot 9 and Lot 10, Block 53, USS 1119, zoned Single Family Residential, requested by Leeann Martin and Briana Schilling, owned by the Hope Community Church of God.
- Pub Hrg 5. Conditional Use Permit application review for a storage unit on a portion of Lot 14A, Block 83, USS 1119, zoned Waterfront Development, requested by Lloyd Ward, owned by Bloom Management LLC.