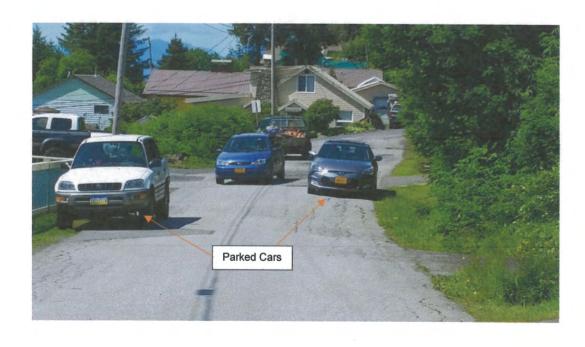

The proposed request to culvert and fill is located within the City's ROW and would also create parking within the ROW. Based on the proposal, the proposed parking in this area (filled ditch) would encroach into the paved First Street driving lane as the filled ditch area measured approximately 5-6 feet from edge of pavement to location of the proposed rockwall.

residence. There is concern that the applicant's proposal will create a similar situation increasing impacts to public safety and aggregating the drainage issues already prevalent on the hill.

There are several key issues for the Commission to consider: 1) Adequate culverts for water conveyance; 2) Private parking within the ROW and the impacts to public safety – vehicular and pedestrian, street maintenance including snowplowing; 3) Drainage channels or basins to collect onsite runoff water and adequacy for proper flow. While staff acknowledges there are private developments in various places across town that create drainage problems, it does not make what has been done previously right. The attempt with this review is to address growing concerns and issues of drainage on the hill.