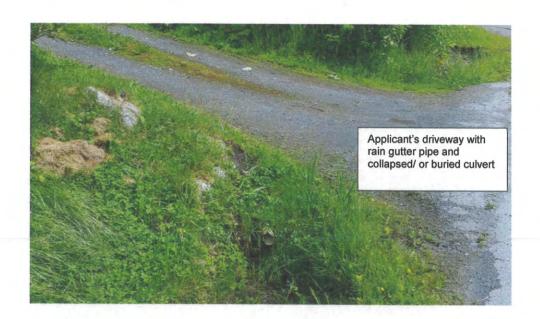

Currently there is a 12" culvert crossing the applicant's driveway as well as the neighbor's driveway to the north. However, one side of the applicant's culvert is crushed and the other may be crushed or buried. The neighbor's culvert appears crushed or partly buried and the culvert closer to Mission Street is elevated such that there is some ponding in the ditch. It is unknown if this ditch even correctly connects to the Mission Street storm drain.

The adjacent property to the south has already filled a ditch to create on-street parking in front of the house, but the wall appears to be set back slightly further than the applicant's proposed rock wall and their parking, while not in the driving roadway is in the ROW. Drainage of runoff water from the private property during winter is an issue as surface water runs off this property, has no where to go and collects and sheets on the roadway creating icy conditions. The water is not drained into any ditch but onto property across the road or down the road. It is not known when the fill was placed in front of the