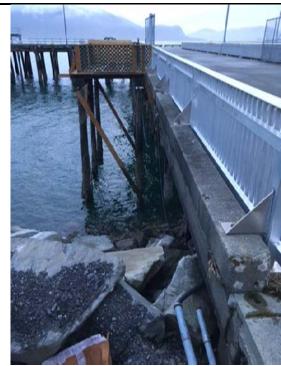

#### November 26, 2016

Conduit to Light Pole - Main Dock North End

Cable from Equipment Rack - Approach Dock South Side

Conduit Along Approach Dock South Side, Turning South Along Main Dock

**Conduit Conditions** 