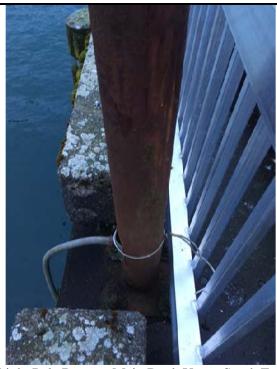

#### November 26, 2016

Light Pole Base on Main Dock Upper South End

Light Pole Base on Main Dock Lower South End

Conduit to Light Pole on Main Dock Lower South End

Conduit to Light Pole - Approach Dock North Side